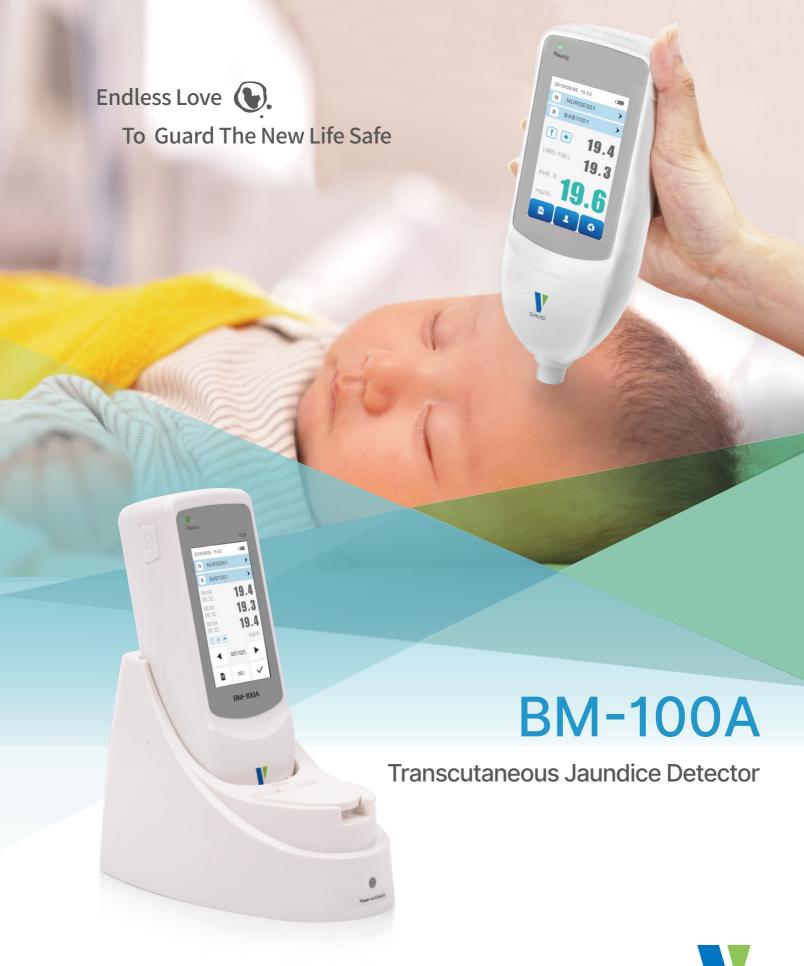

## **Brief Introduction**

■ Effective, User-friendly, Intelligent transmission

3.0 inch color touch screen, large character indicates and read measurement value clearly and rapidly;

On-screen display of multiple measurement data, and simultaneous storage of multiple patient information, achieving data management to patients.

■ Long endurance, environment friendly and durable

Equipped with charging base, enduring built-in chargeable battery, measuring 2000 times after battery is full;

Xenon flash lamp with long lifespan (measurement ≥150,000 times);

Charging base with the function of integrated light checker, consumable-free, saving cost for check.

Effective check to identify patient with high-risk jaundice precisely, conform to the newest clinical quidance;

Constant measurement to multiple patients without repeating calibration; Average measurement: this function permits 1~5 times setting of average measurement to ensure the accuracy on results;

Converting between two kinds of measurement unit mg/dL, µmol/L.