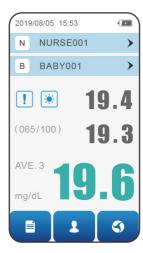

## **Brief Introduction**

■ Effective, User-friendly, Intelligent transmission

3.0 inch color touch screen, large character indicates and read measurement value clearly and rapidly;

On-screen display of multiple measurement data, and simultaneous storage of multiple patient information, achieving data management to patients.

Constant measurement to multiple patients without repeating calibration; Average measurement: this function permits 1~5 times setting of average measurement to ensure the accuracy on results;

Converting between two kinds of measurement unit mg/dL, µmol/L.