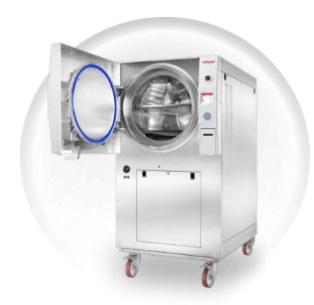

Anesthesia & ICU





**Compact yet Powerful – SV600** 



Anaesthesia Gas Machine A8/A9









### Hospital Segment: Cardiology, Oncology, Radiology







## InQwire® Amplatz Guide Wire

Amplatz guide wires provide an increased level of stiffness that delivers support and stability within the vasculature.



## **ONE Snare® System**

The Worley Vein Selector is designed to improve LV lead location with its key features.

## MERITAEDICAL

## Hospital Segment: Cardiology, Oncology, Radiology















- Tuttnauer offers a large selection of chamber sizes and doors including custom applications.
- Our service and support team ensures every order receives worry-free installation and maintenance support.



### **ELARA** tabletop autoclave

For Dental, Ophthalmic and Medical Clinics



## **HSG autoclave** For hospitals, clinics and medical centers



## RAPID DIAGNOSTICS (COVID-19, HIV, MALARIA, HEPATITIS, CHOLERA, SYPHILIS, NEGLETED TROPICAL DISEASES(NTDs)















#### **Crafting Solutions in Medical Education**

## **ΚΥΟΤΟ ΚΑGAKU**

## Medical Education Simulator & Manikins





## Crafting Solutions in Medical Education

## Medical Education Simulator & Manikins







Crafting Solutions in Medical Education



Medical Education Simulator & Manikins



# ANTHROPOMORPHIC PHANTOMS

## **PBU** PHANTOMS

## **Health Pro**



Fully Integrated Hospital Management System that handles ALL aspects of Hospital Management. The system makes it easy for healthcare professionals and managers to concentrate on their core assignments thus providing hustle-free experience fo