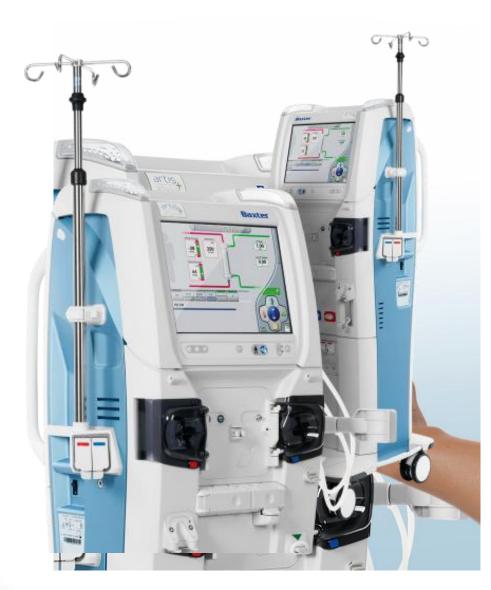

GNOSTICS (COVID-19, HIV,<br>MALARIA, HEPATITIS) | <b>Abbott</b>                                        |
| HOSPITAL MANAGEMENT SYSTEM                               | Health Pro                                           |
| CARDIOLOGY                                               | A ARTAEDICAL                                         |
| MEDICAL SIMULATORS & MANIKINS                            | Crafting Solutions in Medical Education KYOTO KAGAKU |
| MEDICAL FURNITURE & EQUIPMENT                            | Bristol Maid                                         |

## **BRAUN**

Hospital Segment: Anaesthesia & ICU, NICU, PICU, In-Patient Facility, Urology and Oncology

















### Hospital Segment: Imaging & Advance Patient Monitoring











## Hospital Segment: Haemodialysis











## Hospital Furniture & Equipment





Phlebotomy Chair, Fixed Height



Caretray Trolley -Phlebotomy



Phlebotomy Chair, Variable Height



## Hospital Furniture & Equipment





**Room Dividers** 



Clean Linen Trolleys -Medium (690 Litre)



Screen - Curtain, Four Section, Folding



Soiled Linen Trolleys -Mild Steel, Sprung



Mobile Screen - Solid, Three & Four Section,



Soiled Linen Trolleys -Stainless Steel,

## Dr.Japan

### Hospital Segment: Anesthesia



#### **Pencil point Spinal Needles**

1. The precision polished conical point offers outstanding straight-line stability and greater puncture resistance than a cutting needle, making it easier to feel whether the dura has been successfully punctured.

2. The smaller puncture hole results in less spinal fluid leakage c