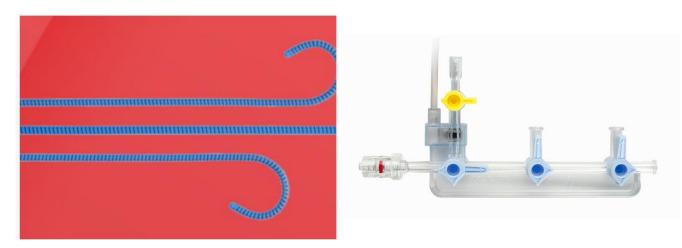

## InQwire® Amplatz Guide Wire

Amplatz guide wires provide an increased level of stiffness that delivers support and stability within the vasculature.