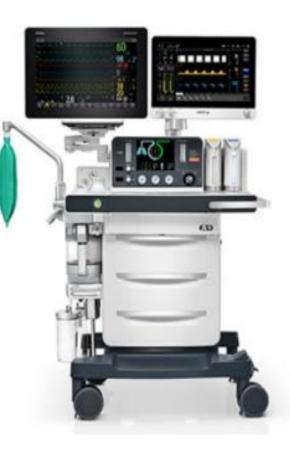

## mindray

### Hospital Segment: Operating Theatre

The "Golden Supporting Actor" in The Operating Room

### Hospital Segment: Anesthesia & ICU

**Compact yet Powerful – SV600** 

Anaesthesia Gas Machine A8/A9