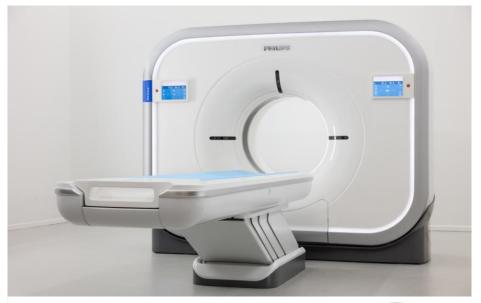

|
| RAPID DIAGNOSTICS (COVID-19, HIV,<br>MALARIA, HEPATITIS) | <b>Abbott</b>                                        |
| HOSPITAL MANAGEMENT SYSTEM                               | Health Pro                                           |
| CARDIOLOGY                                               | A ARTAEDICAL                                         |
| MEDICAL SIMULATORS & MANIKINS                            | Crafting Solutions in Medical Education KYOTO KAGAKU |
| MEDICAL FURNITURE & EQUIPMENT                            | Bristol Maid                                         |

## **BRAUN**

Hospital Segment: Anaesthesia & ICU, NICU, PICU, In-Patient Facility, Urology and Oncology

















### Hospital Segment: Imaging & Advance Patient Monitoring











## Hospital Segment: Haemodialysis











## Hospital Furniture & Equipment





Phlebotomy Chair, Fixed Height



Caretray Trolley -Phlebotomy



Phlebotomy Chair, Variable Height



## Hospital Furniture & Equipment





**Room Dividers** 



Clean Linen Trolleys -Medium (690 Litre)



Screen - Curtain, Four Section, Folding



Soiled Linen Trolleys -Mild Steel, Sprung



Mobile Screen - Solid, Three & Four Section,



Soiled Linen Trolleys -Stainless Steel,

## Dr.Japan

### Hospital Segment: Anesthesia



#### **Pencil point Spinal Needles**

1. The precision polished conical point offers outstanding straight-line stability and greater puncture resistance than a cutting needle, making it easier to feel whether the dura has been successfully punctured.

2. The smaller puncture