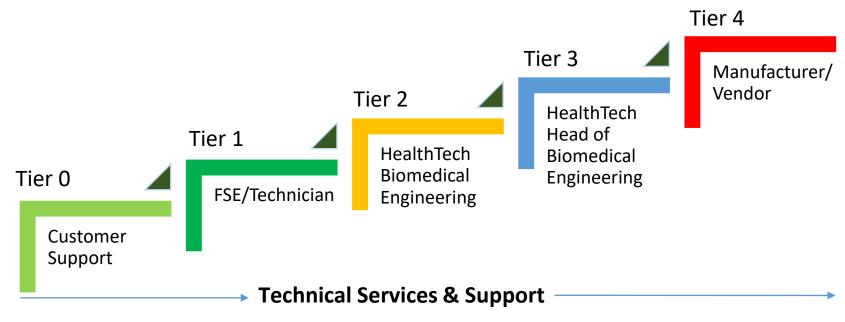

## HealthTech Technical Services and Biomedical Support Model

1. Customer calls centralised hotline on 0302 269 594 1.

2.

- 2. to report a problem.
- Agent takes details of the customer and raises a case in Ticket. Case is assigned.
- Technician receives a<br/>case in SD and calls<br/>customer.1.Works through<br/>troublesheating by2.
- troubleshooting by Phone. Site visit if required or escalated if required.
- Technician receives a 1. case in SD and calls customer. Works through 2.
- troubleshooting by Phone. Site visit if required or escalated if required.
- Tech Support receives a case in SD and calls customer. Works through troubleshooting Phone. Site visit if required or escalated if required.
- HealthTech Tech Support still owns the case and manages the issue in conjunction with device Manufacturer to ensure resolution.

1.

| BRAND                                          | SEGMENT                                                                                  | TECHNICAL SUPPORT TIER                                                                                               |
|------------------------------------------------|------------------------------------------------------------------------------------------|----------------------------------------------------------------------------------------------------------------------|
| <b>BRAUN</b>                                   | <ul> <li>ICU (ADULT)</li> <li>NICU</li> <li>PICU</li> <li>OR</li> <li>MEDICAL</li> </ul> | <ul> <li>TIER 0</li> <li>TIER 1</li> <li>TIER 2</li> <li>TIER 3</li> <li>TIER 4 (MANUFACTURER IN GERMANY)</li> </ul> |
| <b>SECURICA CARE</b>                           | <ul> <li>ICU (ADULT)</li> <li>NICU</li> <li>PICU</li> <li>OR</li> <li>MEDICAL</li> </ul> | <ul> <li>TIER 0</li> <li>TIER 1</li> <li>TIER 2</li> <li>TIER 3</li> <li>TIER 4 (MANUFACTURER IN UK)</li> </ul>      |
| Tuttnauer<br>Legacy   Reliability   Innovation | <ul><li>CSSD</li><li>STERILISATION UNITS</li></ul>                                       | <ul> <li>TIER 0</li> <li>TIER 1</li> <li>TIER 2</li> <li>TIER 3</li> <li>TIER 4 (MANUFACTURER IN ISRAEL )</li> </ul> |
| HENRY SCHEIN®                                  | • DENTAL                                                                                 | <ul> <li>TIER 0</li> <li>TIER 1</li> <li>TIER 2</li> <li>TIER 3</li> <li>TIER 4 (MANUFACTURER IN USA)</li> </ul>     |
| Baxter                                         | <ul><li>DIALYSIS (MEDICAL)</li><li>ICUS</li></ul>                                        | <ul> <li>TIER 0</li> <li>TIER 1</li> <li>TIER 2</li> <li>TIER 3</li> <li>TIER 4 (MANUFACTURER IN USA)</li> </ul>     |