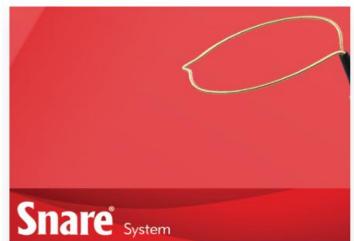

## **ONE Snare® System**

The Worley Vein Selector is designed to improve LV lead location with its key features.