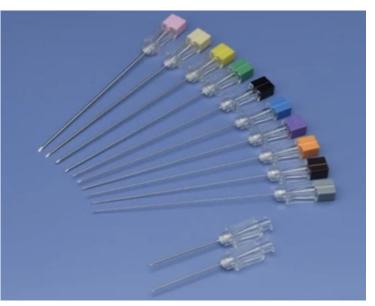

#### **Pencil point Spinal Needles**

1. The precision polished conical point offers outstanding straight-line stability and greater puncture resistance than a cutting needle, making it easier to feel whether the dura has been successfully punctured.

2. The smaller puncture hole results in less spinal fluid leakage compared with when a cutting needle is used, and many users have reported reduced incidence of post-dural puncture headaches (PDPH) as a result.

3.Dedicated to ISO80369-6 (connector standard for neuroanesthesia).

Airway/Ventilator Management, Anaesthesia Breathing Systems

All-In-One Laryngoscope