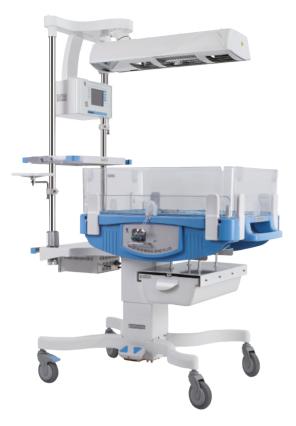

# **Brief Introduction**

- Three control Modes: Pre-warm Mode, Manual Mode and Baby Mode control by micro-computer;
- The information can be stored, checked and indicated by the LCD display screen;
- Multiple failure alarm indications;
- Horizontal angle of warmer module and inclination of the bassinet can be adjusted;
- The panels around bassinet can be turned outward and dissembled;
- Silicon mattress can be heated with temperature control system;
- Blue LED bilirubin phototherapy unit;
- APGAR timer;
- Vertical height adjustment (VHA) stand;
- Disposable skin temperature sensor is optional.

### **Standard Configuration**

Main body (including the warmer module, controller, bassinet, main column and VHA stand), skin temperature sensor, I.V. Pole, mattress, tray and panels.