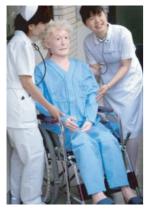

The pictures below are showing how they work with learners.

## Feature

The joints are flexible to move.

The body is designed for waterproof.

It is good to practice for shampooing, brushing and drying hair.

It is good to practice for changing position, changing of cloth, cleaning, and moving in a wheelchair.