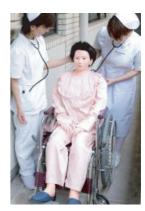

The pictures below are showing how they work with learners.

## Feature

The joints are flexible to move.

The body is designed for waterproof.

It is good to practice for shampooing, brushing and drying hair.

It is good to practice for changing position, changing of cloth, cleaning, and moving in a wheelchair.