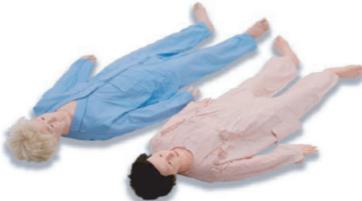

# M72 Male Eldery Care Manikin

## Feature

The joints are flexible to move.

The body is designed for waterproof.

It is good to practice for shampooing, brushing and drying hair.

It is good to practice for changing position, changing of cloth, cleaning, and moving in a wheelchair.

This is appropriate lightweight and carriageable by single person. It is possible to change and to brush the denture. (for M72) It is possible to hold the position naturally as like a eldery person.

## Specification

|          | M72                                  |
|----------|--------------------------------------|
| Height   | 168cm                                |
| Weight   | 14kg                                 |
| Hair     | Wig                                  |
| Material | Soft Resin within Metallic Framework |