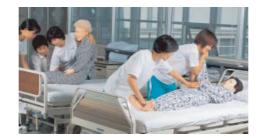

The pictures below are showing how they work with learners.

## Feature

The joints are flexible to move.

The body is designed for waterproof.

It is good to practice for shampooing, brushing and drying hair.

It is good to practice for changing position, changing of cloth, cleaning, and moving in a wheelchair.