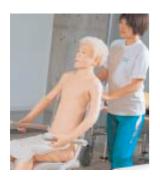

The pictures below are showing how they work with learners.

## Feature

The joints are flexible to move.

The body is designed for waterproof.

It is good to practice for shampooing, brushing and drying hair.

It is good to practice for changing position, changing of cloth, cleaning, and moving in a wheelchair.