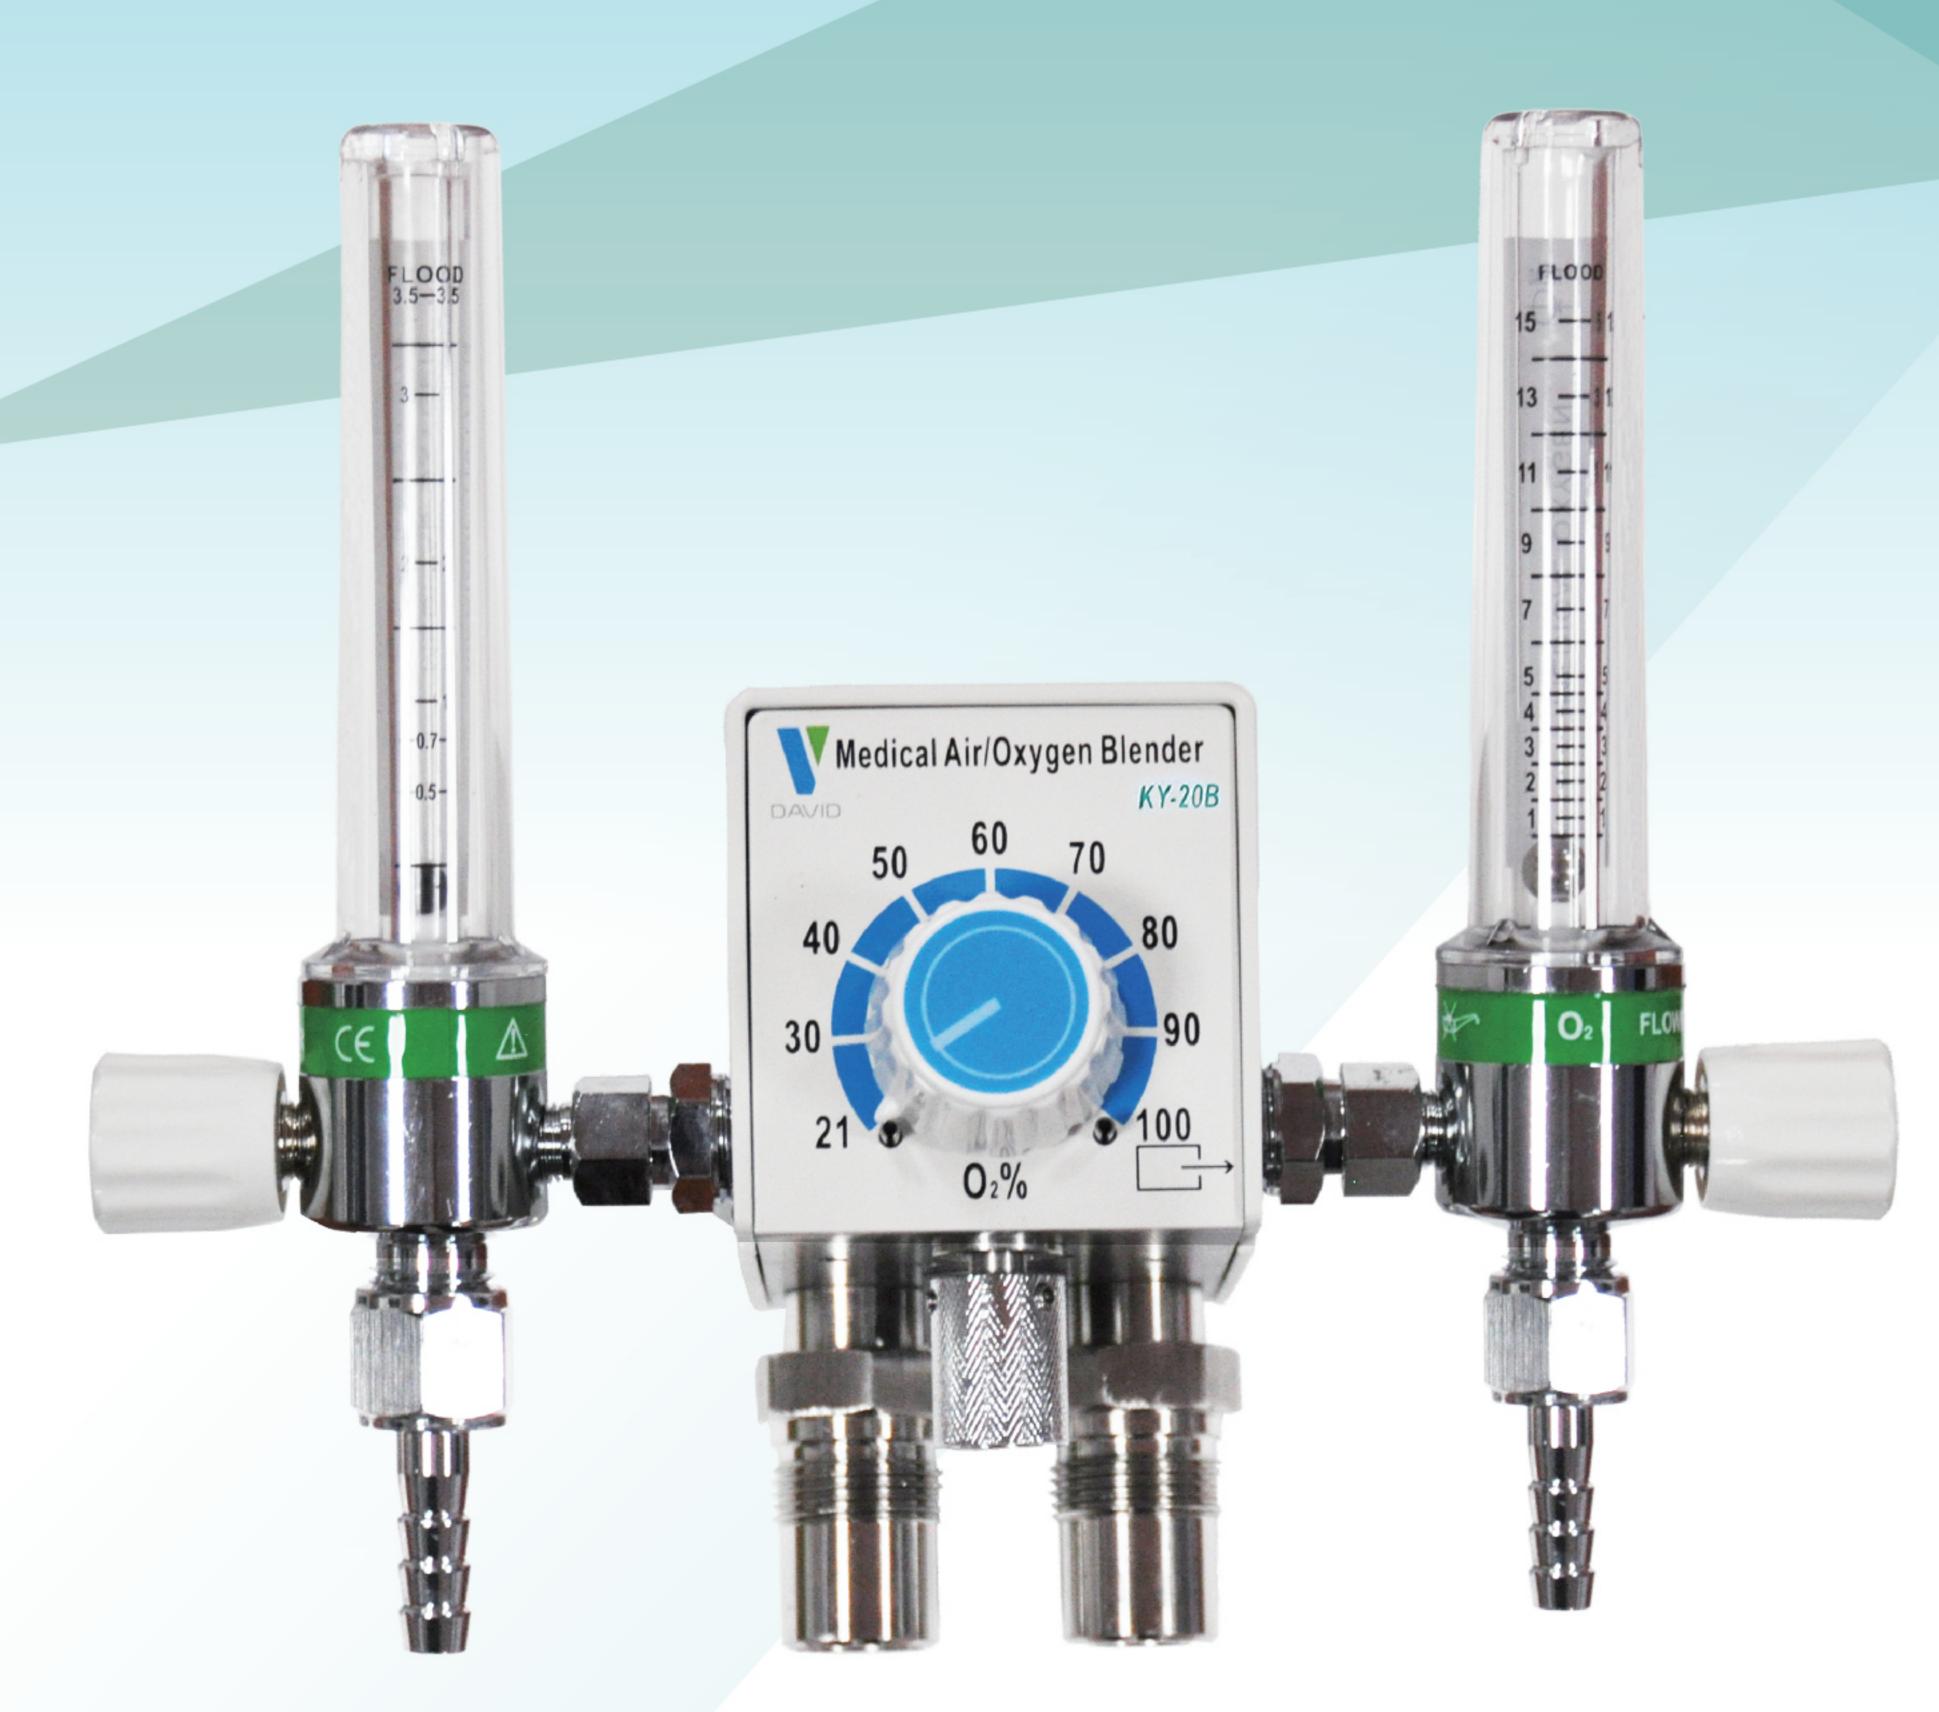

# KY SERIES

AIR/OXYGEN BLENDER

#### **Function introduction**

The Air/0xygen Blender is a medical device used to mix Medical Air and Oxygen into a gas source ranging from 21% to 100% oxygen. The capacity is to provide and convey accurately controlled mixed air and oxygen gas to the patient in clinical use. The device is not only used as open-ended oxygen deliverer, but also important to offer flexibility to adapt to many medical devices, such as Infant Incubator, Infant Radiant Warmer, Infant Oxygen Hood, Oxygen Therapy Instrument, Ventilator, CPAP, Resuscitator and Epidural Instrument, etc, especially suitable for neonatal intensive care units and ward oxygen delivery. (Ban for high blood oxygen patients)

#### **Performance Characteristics**

Oxygen concentration level is 21%-100% continuously adjustable; Oxygen concentration and flow rate is adjusted separately; High precision regulating and continuous steady gas output; Pneumatic control without power supply.

#### Flow rate adjustable range:

KY-10B: 0L/min -15L/min

KY-20B: 0L/min -15L/min and 0L/min-3.5L/min Input gas source pressure: 207kPa-517kPa

## **Model & Specification**

| Model & Specification     | KY-10B             | KY-20B             |
|---------------------------|--------------------|--------------------|
| Concentration valve       | Single             | Single             |
| Flowmeter                 | Single             | Double             |
| Humidification bottle     | Optional           |                    |
| Gas bleed valve           | Yes                | Yes                |
| Main part dimension       | 123mm×63mm×71mm    | 123mm×68mm×71mm    |
| Weight                    | 0.84kg             | 0.84kg             |
| Single/double patient use | Single patient use | Single patient use |
| Packing dimension         | 315mm×300mm×265mm  |                    |
| Gross weight              | 3.0kg              | 3.2kg              |