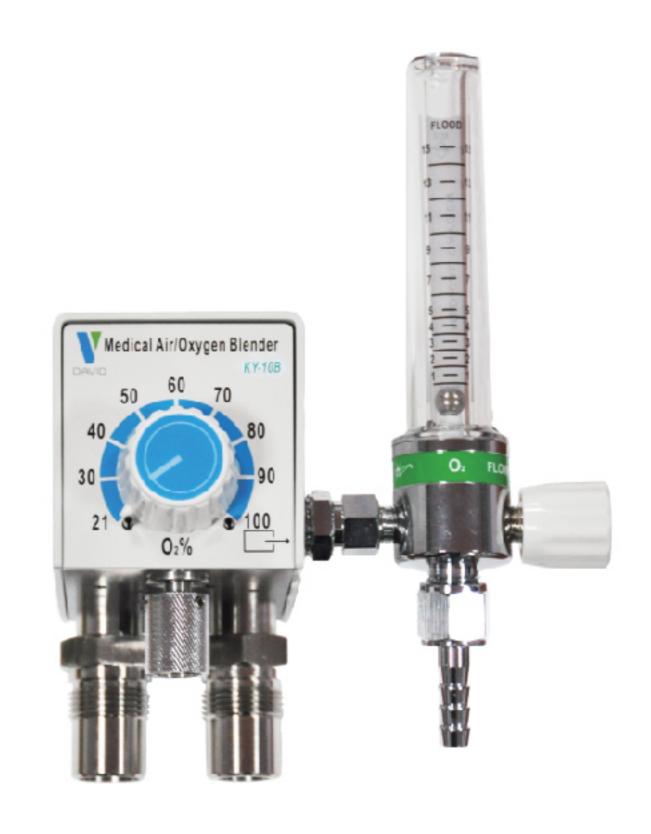

#### Oxygen concentration adjustable range and accuracy:

KY-10B:

Oxygen concentration adjustable range: 21%-100%;

Accuracy:  $\pm 3\%$  O<sub>2</sub> (V/V).

KY-20B:

Oxygen concentration adjustable range: 21%-100%;

#### Flow rate adjustable range:

KY-10B: 0L/min -15L/min

KY-20B: 0L/min -15L/min and 0L/min-3.5L/min Input gas source pressure: 207kPa-517kPa

## **Model & Specification**

| Model & Specification     | KY-10B             | KY-20B             |
|---------------------------|--------------------|--------------------|
| Concentration valve       | Single             | Single             |
| Flowmeter                 | Single             | Double             |
| Humidification bottle     | Optional           |                    |
| Gas bleed valve           | Yes                | Yes                |
| Main part dimension       | 123mm×63mm×71mm    | 123mm×68mm×71mm    |
| Weight                    | 0.84kg             | 0.84kg             |
| Single/double patient use | Single patient use | Single patient use |
| Packing dimension         | 315mm×300mm×265mm  |                    |
| Gross weight              | 3.0kg              | 3.2kg              |

**KY-10B** 

**KY-20B** 

Ningbo David Medical Device Co.,Ltd

Add: Bldg No. 5 Ningbo Smart Park, #98 Chuangyuan Rd, Hi-tech Zone, Ningbo, China Tel: 0086-574-8780 0008 or 8780 0007 Fax: 0086-574-8780 3714

E-mail: sales@nbdavid.com