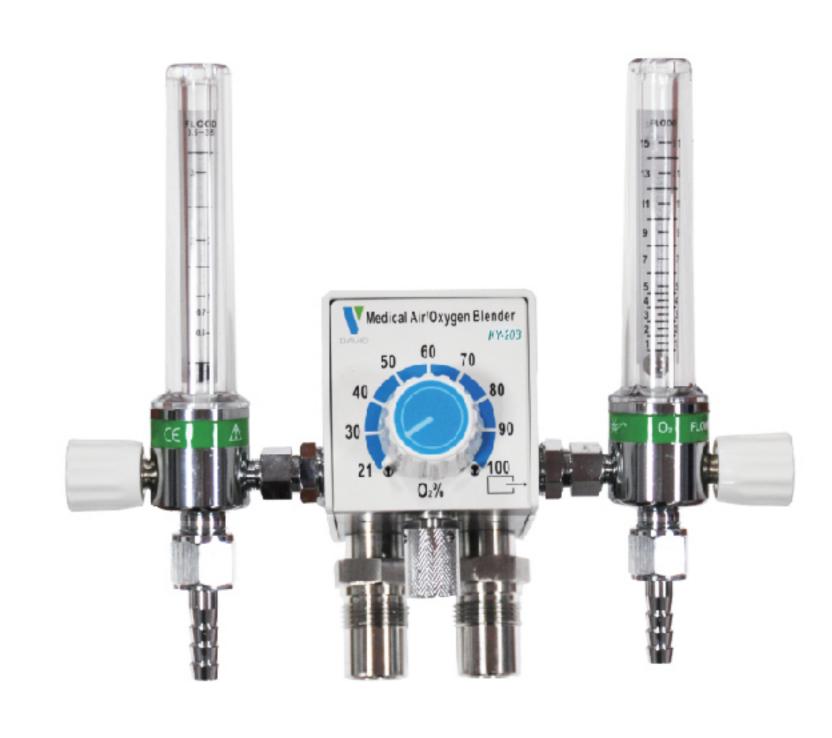

#### Oxygen concentration adjustable range and accuracy:

KY-10B:

Oxygen concentration adjustable range: 21%-100%;

Accuracy:  $\pm 3\%$  O<sub>2</sub> (V/V).

KY-20B:

Oxygen concentration adjustable range: 21%-100%;

Accuracy:  $\pm 3\%$  O<sub>2</sub> (V/V).

#### Flow rate adjustable range:

KY-10B: 0L/min -15L/min

KY-20B: 0L/min -15L/min and 0L/min-3.5L/min Input gas source pressure: 207kPa-517kPa

## **Model & Specification**

| Model & Specification     | KY-10B             | KY-20B             |
|---------------------------|--------------------|--------------------|
| Concentration valve       | Single             | Single             |
| Flowmeter                 | Single             | Double             |
| Humidification bottle     | Optional           |                    |
| Gas bleed valve           | Yes                | Yes                |
| Main part dimension       | 123mm×63mm×71mm    | 123mm×68mm×71mm    |
| Weight                    | 0.84kg             | 0.84kg             |
| Single/double patient use | Single patient use | Single patient use |
| Packing dimension         | 315mm×300mm×265mm  |                    |
| Gross weight              | 3.0kg              | 3.2kg              |

**KY-10B** 

**KY-20B** 

Ningbo David Medical Device Co.,Ltd

Add: Bldg No. 5 Ningbo Smart Park, #98 Chuangyuan Rd, Hi-tech Zone, Ningbo, China Tel: 0086-574-8780 0008 or 8780 0007 Fax: 0086-574-8780 3714

E-mail: sales@nbdavid.com