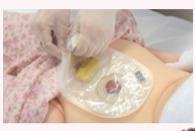

# - Pressure sore care

- Learn stages of pressure sores

Pressure sores care

Stage 2: Scapula Stage 3: Great trochanter Stage 4: Sacrum bone Unstageable: Heel

Stoma care Bed bathing for the patients with central venous port Perineal care for the patients with urinal catheters