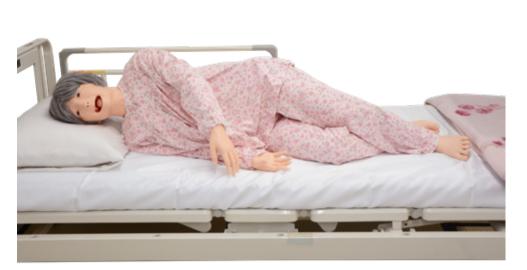

# Basic Patient Care Simulator "Keiko"

Meet Keiko : Patient simulator of geriatric care for trainees including home-care nurses and caregivers Keiko simulates patients under long-term cares in a variety of health care settings