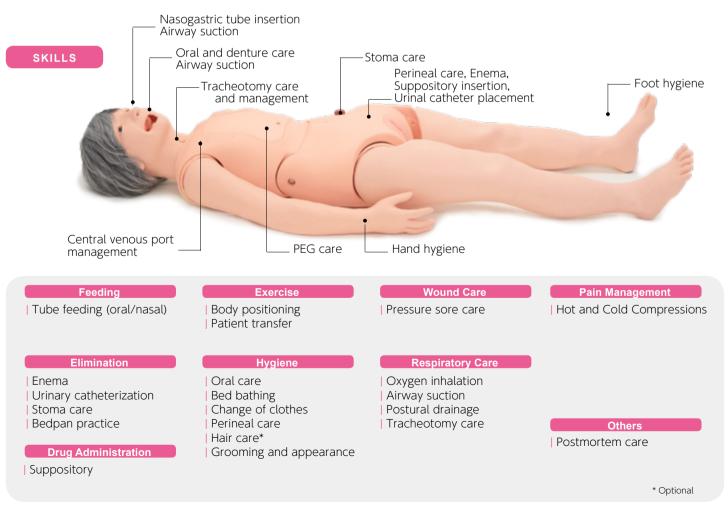

### **Basic Patient Care**

# Daily care with medical understandings

- Airway suction: oral. nasal and tracheotomy (\*tube insertion only)
- | Tube feeding: oral, nasal and PEG (\*tube insertion only)

# - Pressure sore care

- Learn stages of pressure sores

Pressure sores care

Stage 2: Scapula Stage 3: Great trochanter Stage 4: Sacrum bone Unstageable: Heel

Stoma care Bed bathing for the patients with central venous port Perineal care for the patients with urinal catheters

### Perineal care

- Anatomically correct genitals for detailed care

### Body positioning and transfer

- Communication
- Correct manual handling techniques
- Patient safety

Changing body positions Supporting patient transfer