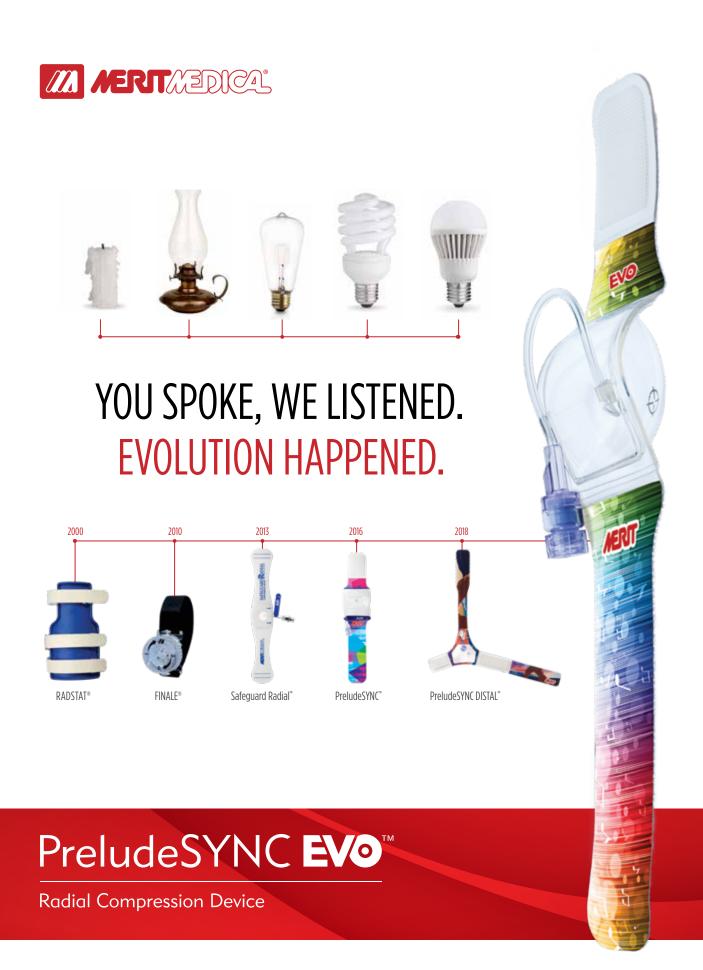

# PreludeSYNC EVO

#### Radial Compression Device

The PreludeSYNC EVO Radial Compression Device is used to assist in gaining and maintaining haemostasis of the radial or ulnar artery following catheterisation procedures.

#### DESIGNED FOR CLARITY AND UNIFORMITY

- Large clear window area with unobstructed site visibility.
- Optimised for diffuse and uniform balloon pressure.
- Visible target to facilitate proper placement over arteriotomy.

#### **DESIGNED FOR SAFETY**

- Slip-n-Lock<sup>™</sup> cap secures syringe during inflation/deflation.
- Specialised connection for safety during inflation.
- If a PreludeSYNC EVO syringe is not available, remove the Slip-n-Lock cap<sup>1</sup> to allow deflation with a standard luer syringe.

### DESIGNED FOR COMFORT

- Soft comfortable band.
- Easy to secure, adjust, and clean.
- 24 cm and 29 cm sizes available.

# RADIAL HARMONY