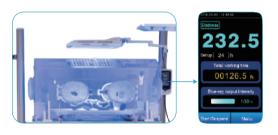

#### Weighing system (optional)

Built-in weighing system, convenient to measure the weight of children, and monitor the trends of weight changes.