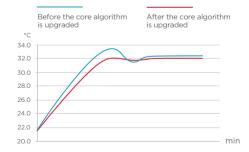

#### **Brief Introduction**

- 7-inch LCD color touch screen;
- Two temperature control modes: air mode and baby mode servo control;
- The core temperature control algorithm is upgraded, which effectively reduces the temperature fluctuation to keep the bed temperature more uniform;
- Humidity control function to adjust the humidity in the baby compartment according to clinical needs;
- The simo SpO<sub>2</sub> pulse oximetry function to measure blood oxygen and pulse effectively during motion and low perfusion\* (optional);
- Double side phototherapy treatment to increase intensity and reduce treatment time:
- Inclination of the bassinet is adjustable steplessly for clinical care;

#### PID algorithm

The core temperature control algorithm is upgraded, which effectively reduces the temperature fluctuation and makes the bed temperature more uniform.