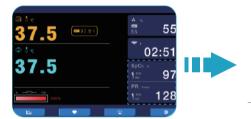

#### LCD screen

7-inch color LCD touch screen, large characters, clearly visible from a long distance, which is convenient for medical staff to operate and observe.

\* < Performance of Three New-Generation Pulse Oximeters during Motion and Low Perfusion in Volunteers.> Shah N., Ragaswamy H.B., Govindugari K., Estanol L. J Clin Anesth. 2012 Aug;24(5):385-91.