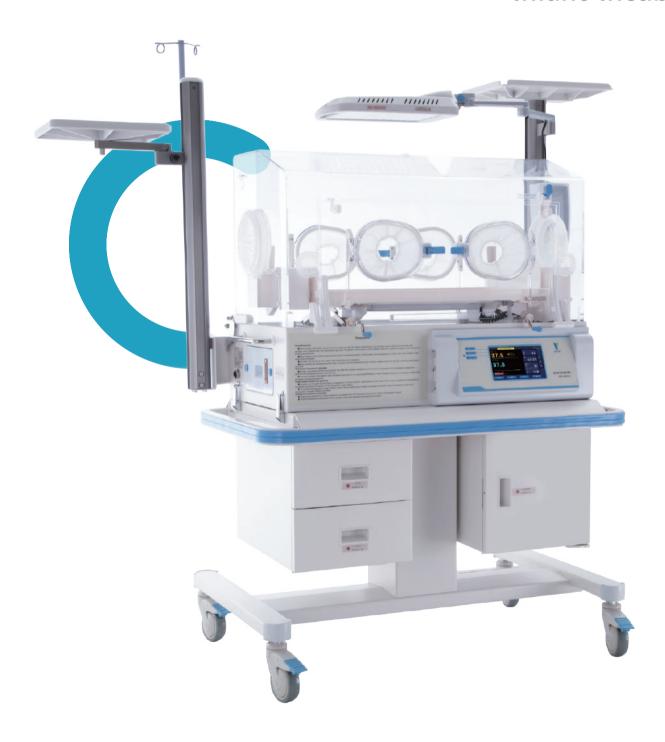

#### **Brief Introduction**

- 7-inch LCD color touch screen;
- Two temperature control modes: air mode and baby mode servo control;
- The core temperature control algorithm is upgraded, which effectively reduces the temperature fluctuation to keep the bed temperature more uniform;
- Humidity control function to adjust the humidity in the baby compartment according to clinical needs;
- The simo SpO<sub>2</sub> pulse oximetry function to measure blood oxygen and pulse effectively during motion and low perfusion\* (optional);
- Double side phototherapy treatment to increase intensity and reduce treatment time:
- Inclination of the bassinet is adjustable steplessly for clinical care;

- Foldable tray, easy to put aside without dismantlement;
- . Double insurance design of the front door, double protection to avoid accidental opening of the front door;

· Dovetail shape column from both sides for installing more medical devices;

- Independent over-temperature protection system, multiple failure alarm indications to provide multiple safety protection;
- Frequency conversion DC motor effectively reduces the noise (≤45dB);
- · Built-in weighing system to conveniently measure the weight of children and monitor the trend of weight changes (optional);
- RS232 connector to support data transmission.

### **Optional Configuration**

SpO<sub>2</sub> pulse oximetry monitoring device, VHA Stand, weighing system.

#### VHA stand (optional)

The height can be adjusted freely while operating to meet the requirements of medical staff of different heights.