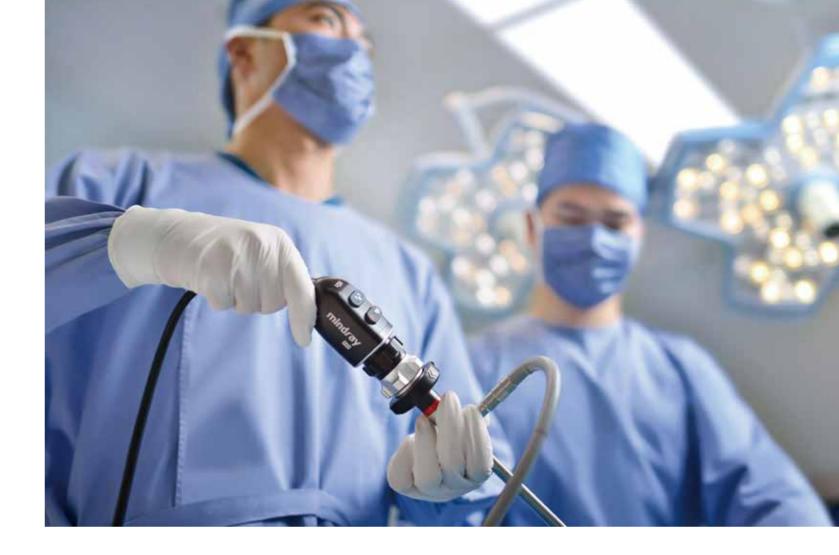

## **Three-chip CMOS Full HD Camera Head**

- Better light sensitivity
- Less noise and power consumption
- Higher stability for hemorrhage

CMOS performance

CCD performance

**Built-in Recording Function** 

• One-click for screenshot and video recording

• Picture/Video recording on portable USB memory(1080p)

2.0X

>