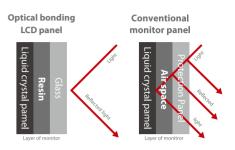

### **Optical Bonding Panel Technology**

Suppress the reflection and retraction of light

### Laminate the entire surface of the LCD module

Touch screen with friendly user interface