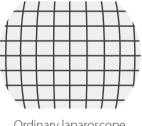

### **UHD** Laparoscopes

autoclavable 134 °C

- Advanced molded aspheric lens to get clear and distortion free images
- Different optical port adapters to connect optical fibers
- High-resolution images and better color rendition
- Anti-fog lens technology

Ordinary laparoscope

Compatible connector Mindray HD laparoscope