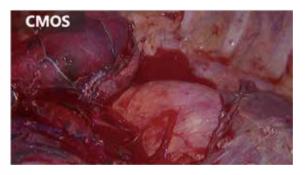

## **Three-chip CMOS Full HD Camera Head**

- Better light sensitivity
- Less noise and power consumption
- Higher stability for hemorrhage

CMOS performance

CCD performance