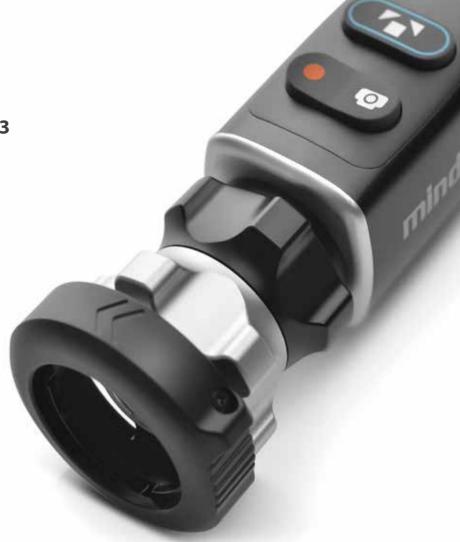

## **Three-chip CMOS Full HD Camera Head**

- Better light sensitivity
- Less noise and power consumption
- Higher stability for hemorrhage

CMOS performance

CCD performance

**Built-in Recording Function** 

• One-click for screenshot and video recording

• Picture/Video recording on portable USB memory(1080p)

2.0X

>