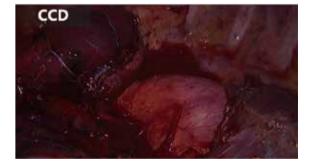

## **Three-chip CMOS Full HD Camera Head**

- Better light sensitivity
- Less noise and power consumption
- Higher stability for hemorrhage

CMOS performance

CCD performance