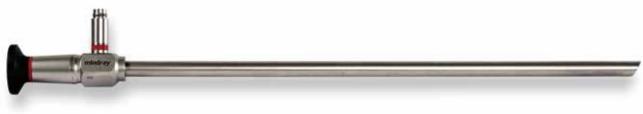

### **UHD** Laparoscopes

autoclavable 134 °C

- Advanced molded aspheric lens to get clear and distortion free images
- Different optical port adapters to connect optical fibers
- High-resolution images and better color rendition
- Anti-fog lens technology

| Model   | Direction<br>of View | Field of<br>View | Working<br>Length | Depth of<br>View | Autoclavable |
|---------|----------------------|------------------|-------------------|------------------|--------------|
| M01030A | 30°                  | 80°              | 321mm             | 3-200mm          | Yes          |
| M01000A | 0°                   | 80°              | 321mm             | 3-200mm          | Yes          |