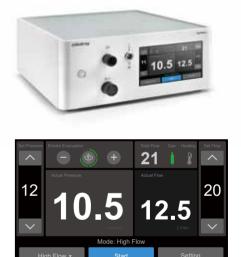

### HS-50F

- Max flow rate 50L/min
- 7" touch screen
- 5 modes selectable (Adult, pediatric, Bariatric, Retroperitouneum, User customize)
- Automatically detect veress needle mode
- Audible and visible alarm message
- Smoke evacuation function
- Heating function