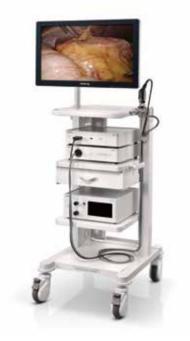

### Trolley

- Highly robust and easy to move
- 4 shelves with 1 drawer
- 2 Handles with 1 Camera head holder
- 4 Wheels with 2 Breaks
- CO2 Cylinder Holder available
- Can support 2 displays with additional arm
- VESA mounting interface