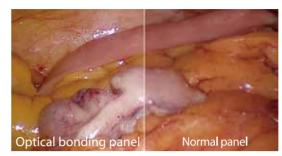

### **Optical Bonding Panel Technology**

Suppress the reflection and retraction of light

### Laminate the entire surface of the LCD module

Touch screen with friendly user interface