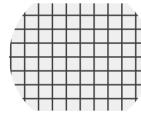

### **UHD** Laparoscopes

autoclavable 134 °C

- Advanced molded aspheric lens to get clear and distortion free images
- Different optical port adapters to connect optical fibers
- High-resolution images and better color rendition
- Anti-fog lens technology

Ordinary laparoscope

Compatible connector Mindray HD laparoscope