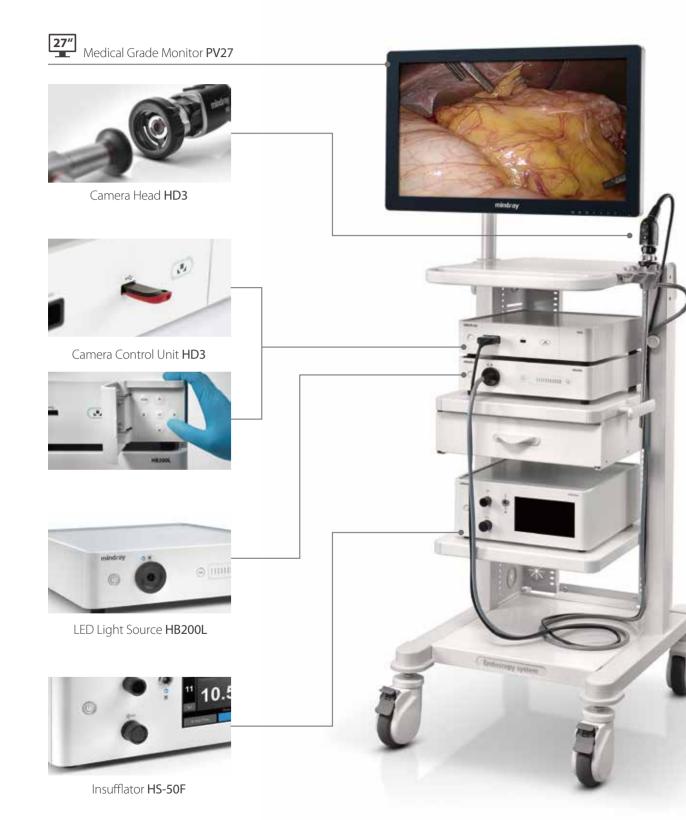

### 27" Full HD Monitor

- Wide viewing angel 178°
- High contrast 1400:1
- Full HD resolution 1920x1080 pixels

### Insufflator

### HS-50F

- Max flow rate 50L/min
- 7" touch screen
- 5 modes selectable (Adult, pediatric, Bariatric, Retroperitouneum, User customize)
- Automatically detect veress needle mode
- Audible and visible alarm message
- Smoke evacuation function
- Heating function

### Trolley

- Highly robust and easy to move
- 4 shelves with 1 drawer
- 2 Handles with 1 Camera head holder
- 4 Wheels with 2 Breaks
- CO2 Cylinder Holder available
- Can support 2 displays with additional arm
- VESA mounting interface