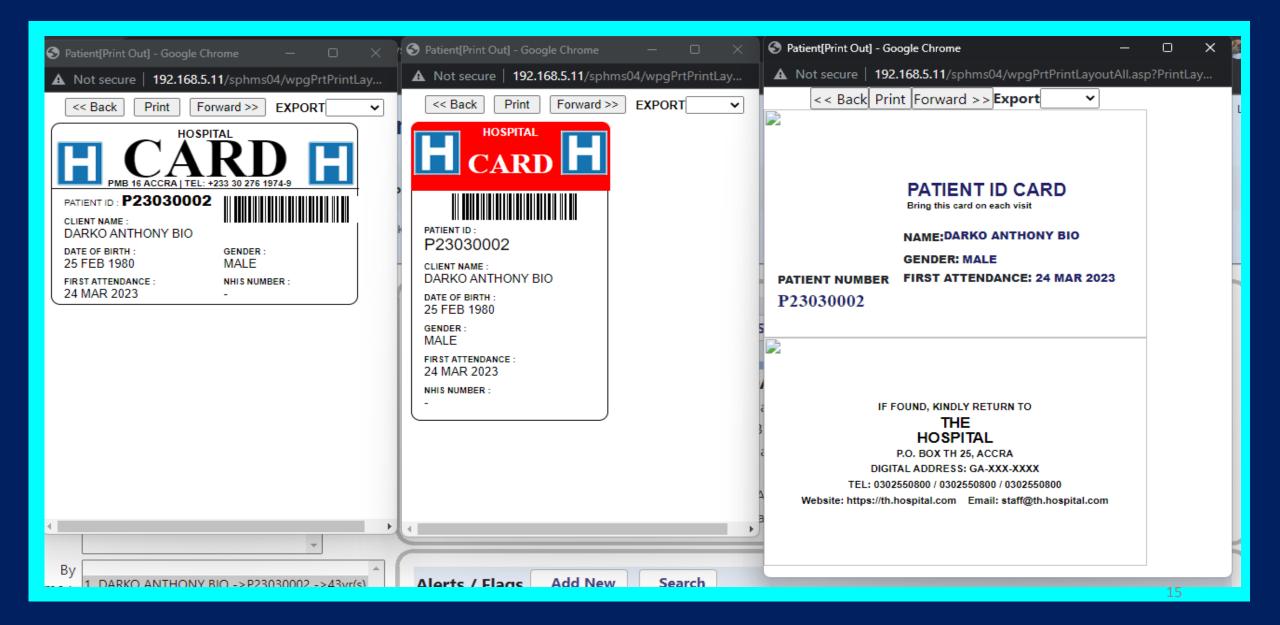

|       |
| 5  | CSSD                                                       |       |
| 6  | MIS Dashboard                                              |       |
| 7  | Datalink Connectivity and software component for Lab Analy | ysers |
| 8  | Connectivity module to PACs                                |       |
| 9  | Mortuary Module                                            |       |
| 10 | Theatre Module (O/R)                                       |       |
| 11 | Casualty and Emergency Management                          |       |
| 12 | Patient Billing and Insurance Module                       |       |

### **Login Page**



### **Registration Home Page**



### **Patient Registration**



### **Patient Registration Details**



### **Patient ID Options**



### **Nurse's Homepage**



#### **Nurse's Patient Folder**





| Medical Alerts :<br>Diagnosis :<br>InPatient :                                                                                    | Name : <b>ODAME</b><br>Age : <b>30Y 0M 2I</b><br>Patient No : <b>P23</b><br>Visit No. : <b>V123</b> 0 | O Gender: M<br>8030003                                                                                                                                                                                               |                 | Sponsor: SELF PAY / UNINSURED - GH [000027] Consult Type: OPTOMETRIST Doctor: Doctor Visit Date: 24 Mar 2023 15:10:20 |  |  |  |
|-----------------------------------------------------------------------------------------------------------------------------------|