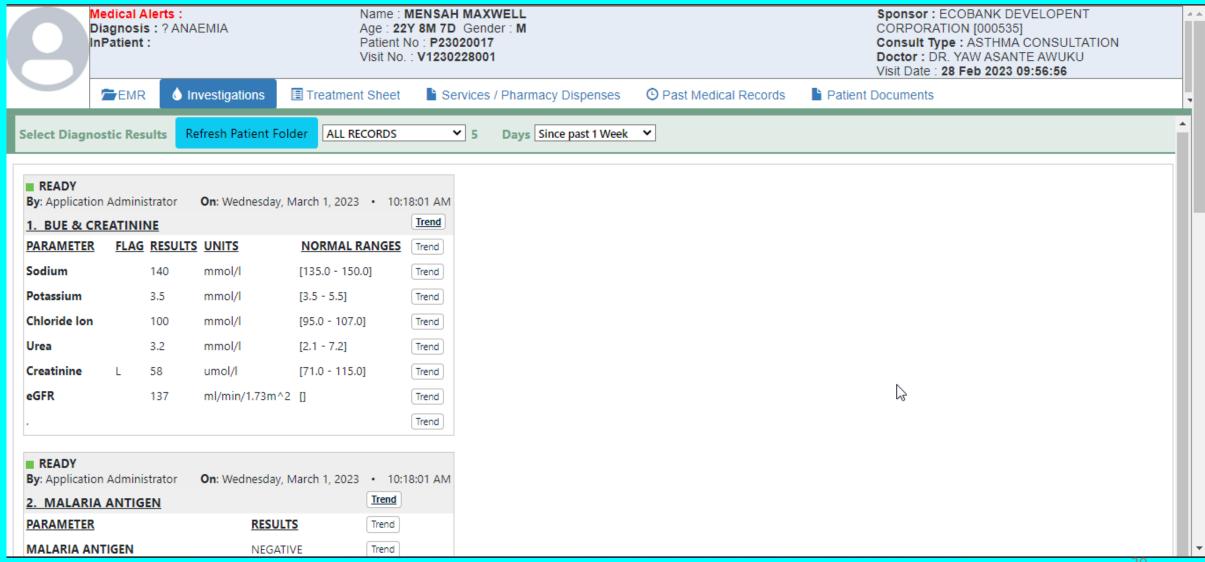

#### **Patient's Folder - Lab Results - 1**

#### **Patient's Folder - Lab Results - 2**