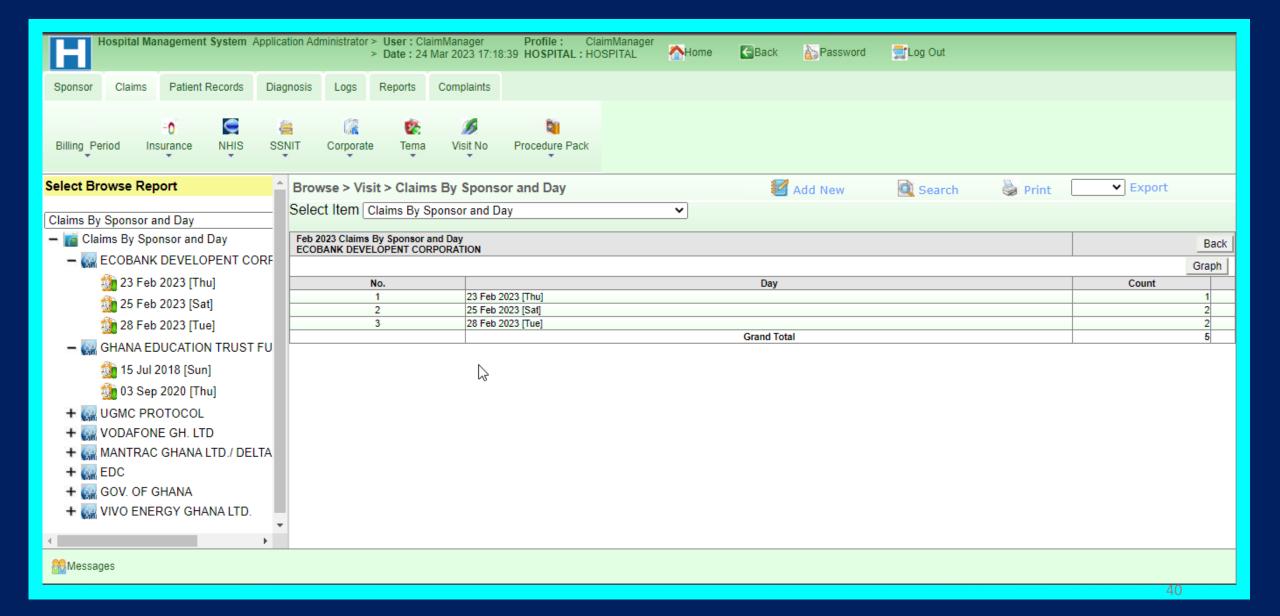

7

 HealthPro offers useful dashboards and reports, through which caregivers and doctors can have quick and simple access to the test results and records of patients. It increases the competency of hospitals legitimately and also helps to improve quality delivery of service.