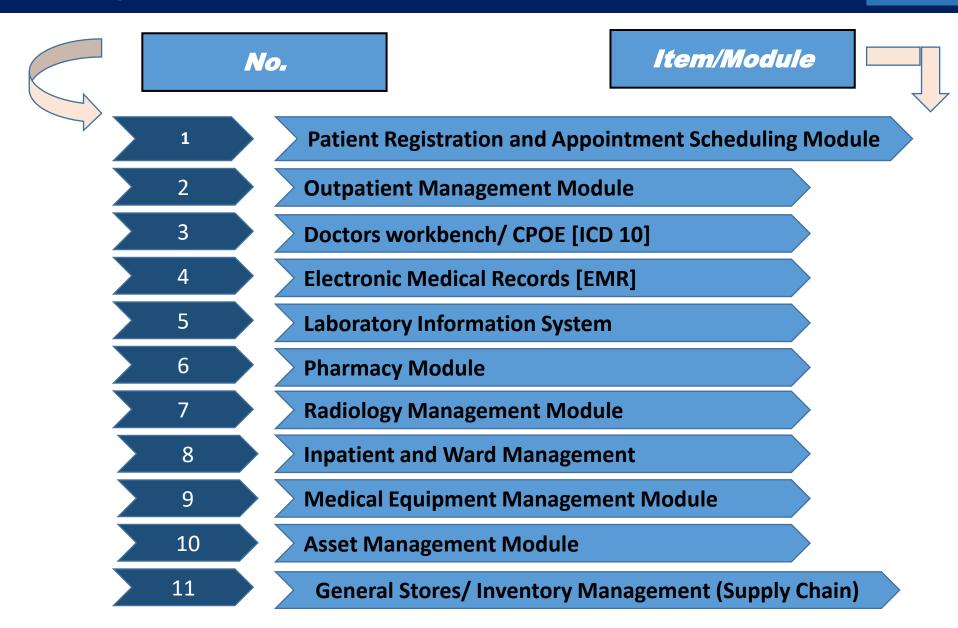

## **Key Modules – Paperless HealthPro Modules**

| 1  | Patient Billing and Insurance Module                       |       |
|----|------------------------------------------------------------|-------|
| 2  | Patient Billing and Insurance Module                       |       |
| 3  | Nursing Module                                             |       |
| 4  | Blood Bank                                                 |       |
| 5  | CSSD                                                       |       |
| 6  | MIS Dashboard                                              |       |
| 7  | Datalink Connectivity and software component for Lab Analy | ysers |
| 8  | Connectivity module to PACs                                |       |
| 9  | Mortuary Module                                            |       |
| 10 | Theatre Module (O/R)                                       |       |
| 11 | Casualty and Emergency Management                          |       |
| 12 | Patient Billing and Insurance Module                       |       |