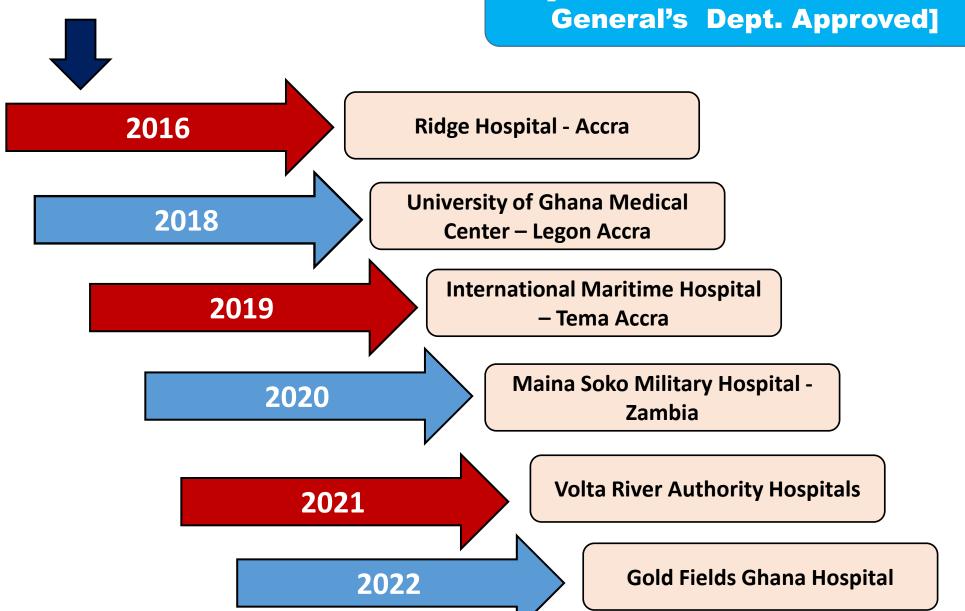

# **Key Facility Deployment Details .....**

| No. | Key Facility                          | Year | No. of Locations | Daily Attendance | Bed Capacity |  |
|-----|---------------------------------------|------|------------------|------------------|--------------|--|
| 1   | 37 Military Hospital                  | 2011 | 1                | 1200             | 600          |  |
| 2   | Trust Hospital                        | 2013 | 10               | 1200             | 150          |  |
| 3   | Ridge Hospital                        | 2016 | 1                | 1100             | 420          |  |
| 4   | University of Ghana<br>Medical Center | 2018 | 1                | 180              | 620          |  |
| 5   | International<br>Maritime Hospital    | 2019 | 1                | 200              | 120          |  |