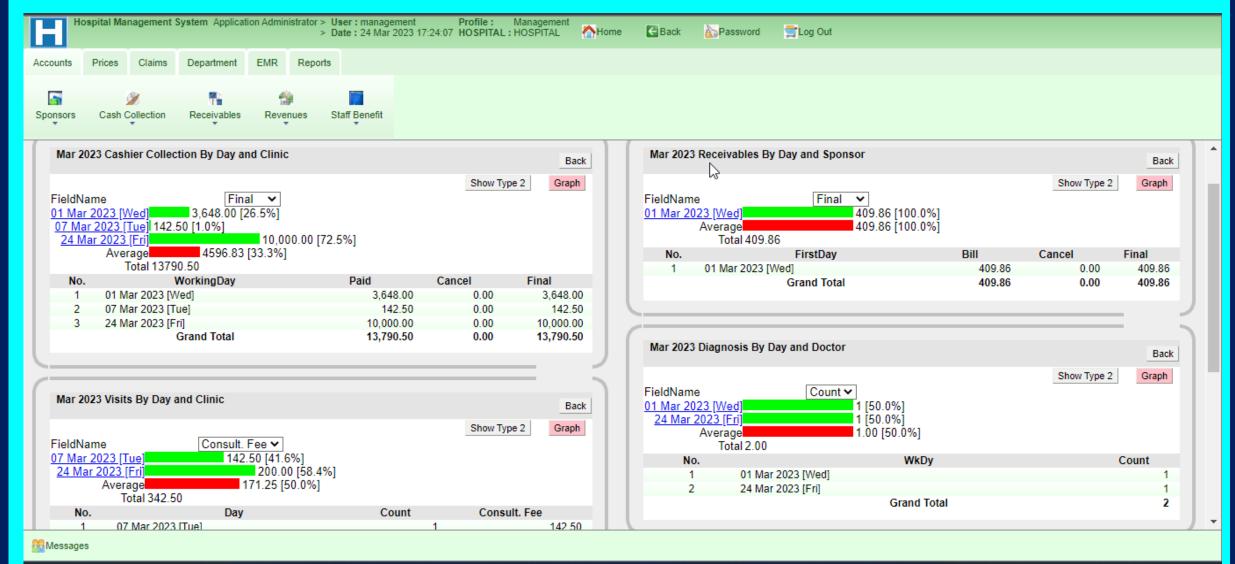

Reporting

With HealthPro, Reports are easily customized for every Unit depending on their respective operations. HealthPro reports gives a true reflection of the situation on the ground and consequently aids in decision making by management