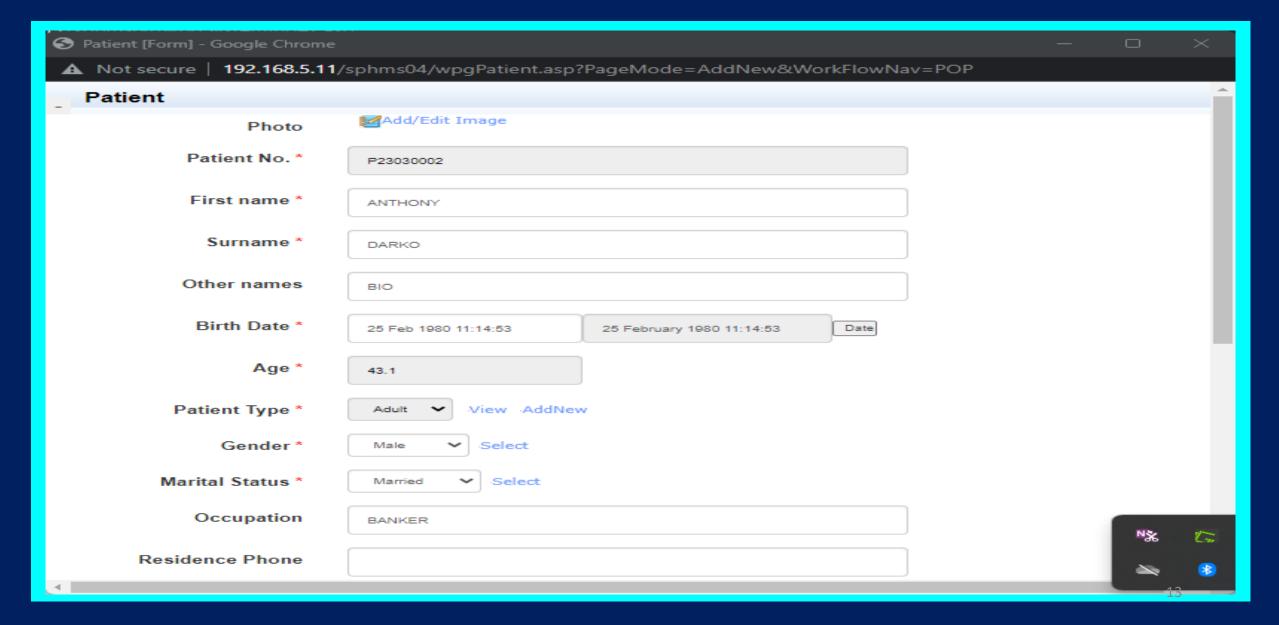

|       |
| 4  | Blood Bank                                                 |       |
| 5  | CSSD                                                       |       |
| 6  | MIS Dashboard                                              |       |
| 7  | Datalink Connectivity and software component for Lab Analy | ysers |
| 8  | Connectivity module to PACs                                |       |
| 9  | Mortuary Module                                            |       |
| 10 | Theatre Module (O/R)                                       |       |
| 11 | Casualty and Emergency Management                          |       |
| 12 | Patient Billing and Insurance Module                       |       |

### **Login Page**



### **Registration Home Page**



### **Patient Registration**



### **Patient Registration Details**



### **Patient ID Options**



### **Nurse's Homepage**



#### **Nurse's Patient Folder**





| Medical Alerts :<br>Diagnosis :<br>InPatient :                                                                                    | Name : <b>ODAME</b><br>Age : <b>30Y 0M 2I</b><br>Patient No : <b>P23</b><br>Visit No. : <b>V123</b> 0 | O Gender: M<br>8030003                                                                                                                                                                                               |                 | Sponsor: SELF PAY / UNINSURED - GH [000027] Consult Type: OPTOMETRIST Doctor: Doctor Visit Date: 24 Mar 2023 15:10:20 |  |  |  |
|--------------------------------------------------------------