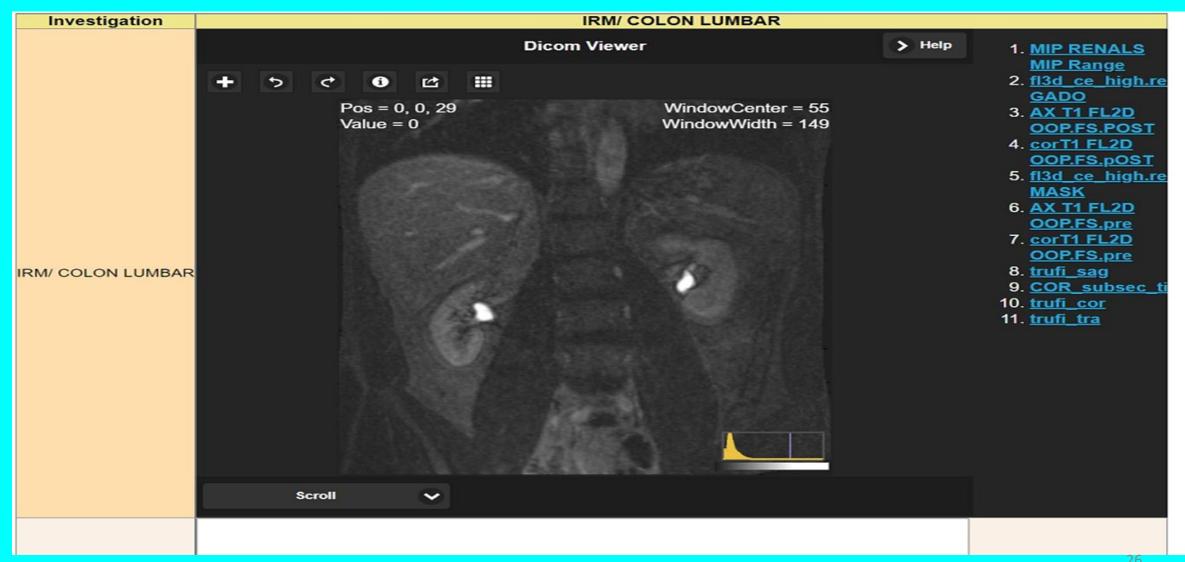

| Positive ~       |            |                   |              |      |
| -             |                          |                  |            |                   |              |      |
| MICROSCOPY    | Pus Cells per HPF        |                  | Yeast-lik  | e Cells           | (+++) Presei | nt 🗸 |
| _             | Epithelial cells per HPF |                  | S. haema   | atobium           | Present      | 4    |
| -             | RBC per HPF              |                  | T. vagina  | ılis              | Nil          | •    |
| -             | Spermatozoa              | (++) Present V   | Bacteria   |                   | (+) Present  | _    |
|               | Crystals                 | Not Seen 💙       |            |                   | . ,          |      |









#### **Patient's Folder - Lab Results - 1**



#### **Patient's Folder - Lab Results - 2**



#### **Patient's Folder – Treatment Sheet**



#### **Patient's Folder - 4 Hour Chart**



### Patient's Folder - Partograph



### Patient's Folder – Intra-Op-Chart



### **Patient's Folder – Writing Pad**



#### **In-Patient Bed State**

| C                     |                            |                |                | Hospi                            | tal Mar   | nagen                          | nent Sys                      | stem                                        |       |       |                       |                                            |                            |                    |                            |                                      | ♠ Home