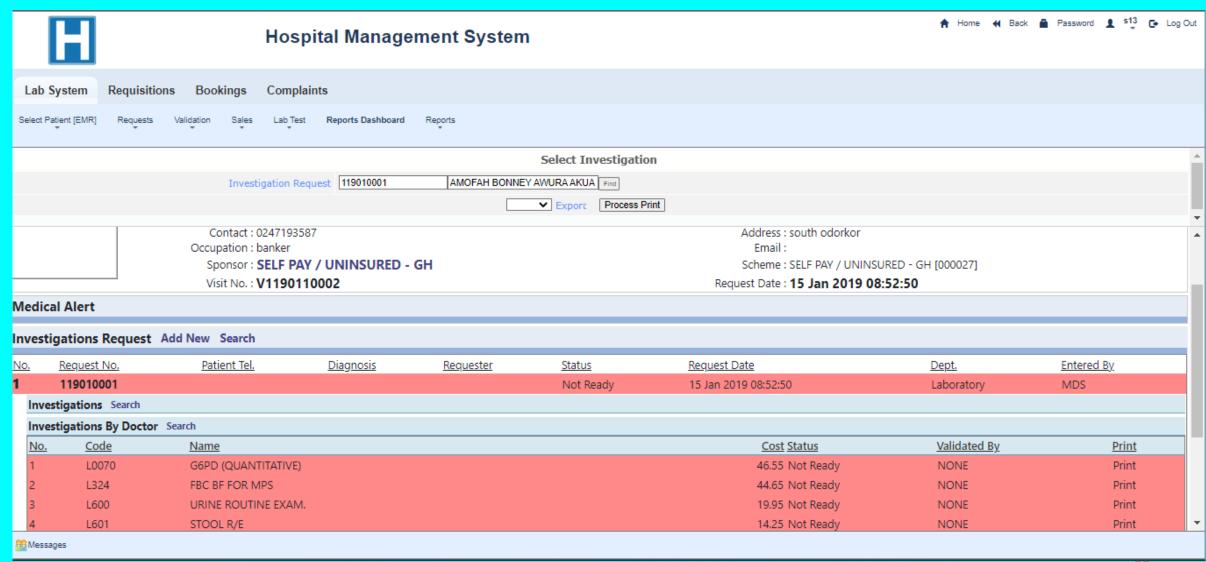

|
| Vital Signs     Presenting Complaint / History T₂     Gynae Presenting Complaint / Hi     Paediatric Presenting Complaint     Writing Pad     Systemic Enquiry     Patient History     Examination     ✓ | MANAGEMENT PLAN  DRUG PRESCRIPTION  Refresh                                                          | Add/Edit Medical Item                                                                                                                                                                                                                                                      | ave               |                                                                                                                       |



### **Lab Request**



#### **Lab Test Validation**



#### **Lab Test Results - 1**



### **Lab Test Results - 2**

| nvestigation2 |                          |                  |            |                   |              |      |
|---------------|--------------------------|------------------|------------|-------------------|--------------|------|
| View 1        |                          | View 2           |            | fu                | II view      |      |
| Path.         | No. * 119010001          | AMOFAH BONNEY    | AWURA AKUA | ·View ·AddNew     |              |      |
| LabT          | est * L600               | URINE ROUTINE E  | XAM.       | ·Find ·View ·Addl | New          |      |
|               |                          |                  |            |                   |              |      |
| ted List      |