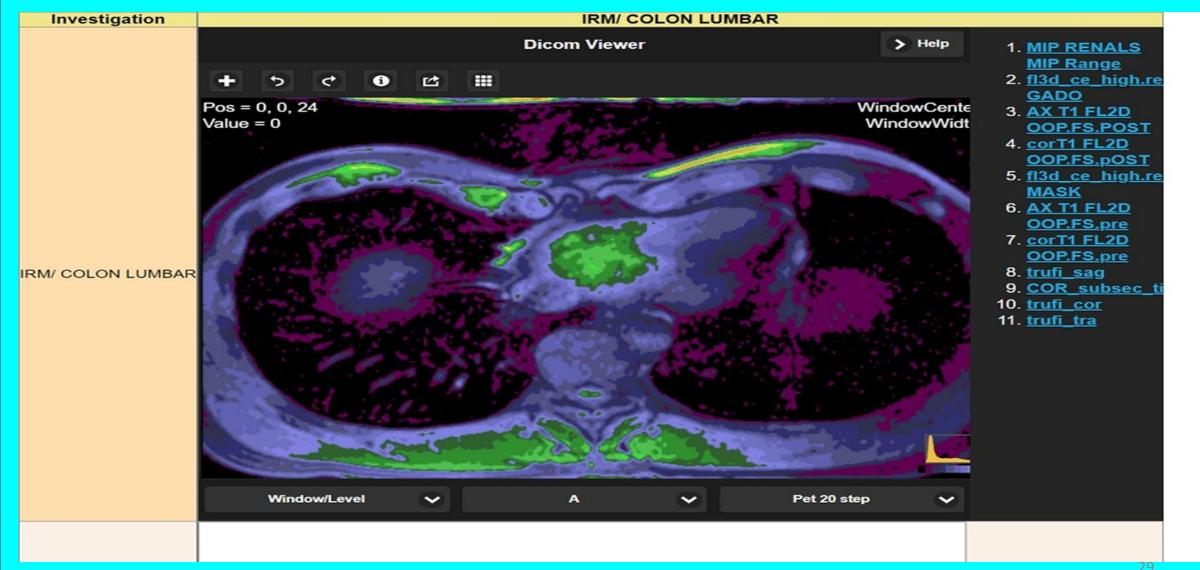

### **Lab Request**

#### **Lab Test Validation**

#### **Lab Test Results - 1**