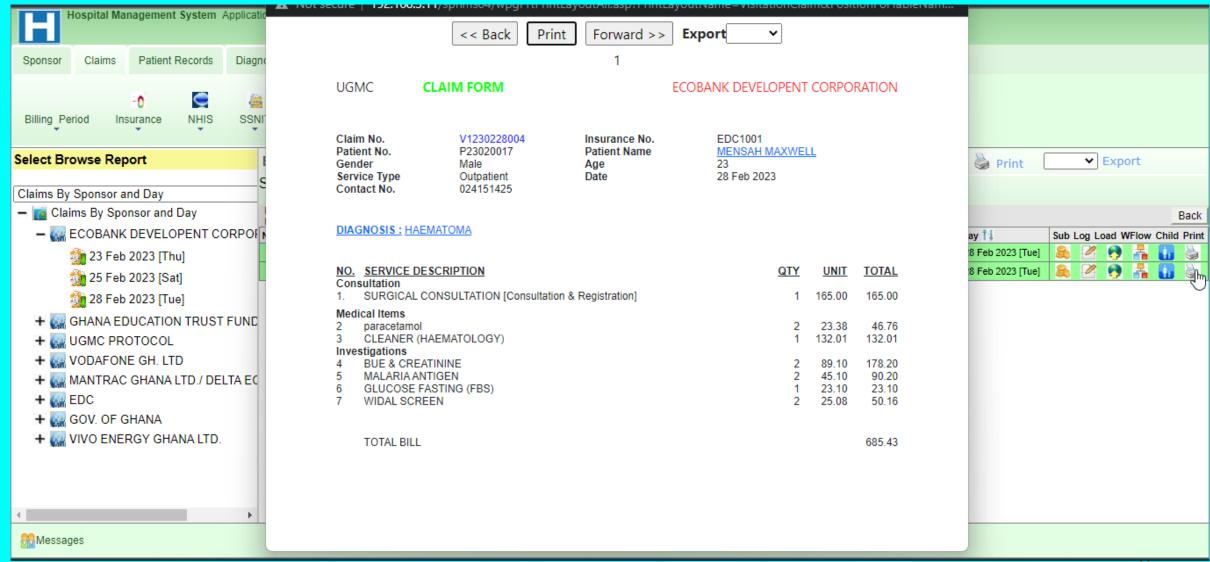

7

 HealthPro offers useful dashboards and reports, through which caregivers and doctors can have quick and simple access to the test results and records of patients. It increases the competency of hospitals legitimately and also helps to improve quality delivery of service.