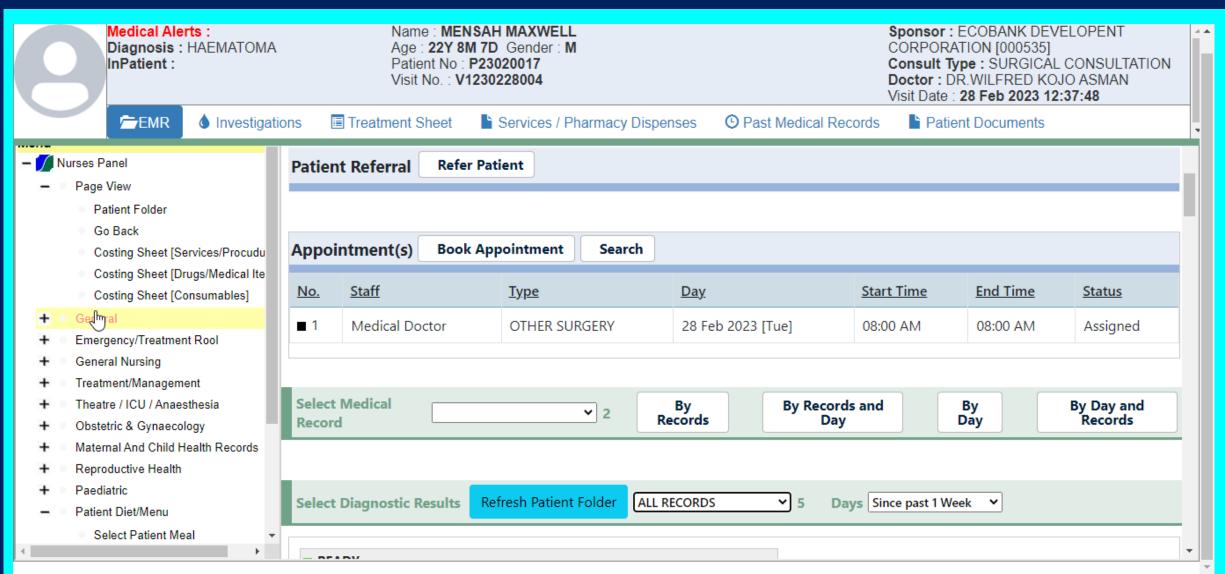

### **Nurse's Homepage**

#### **Nurse's Patient Folder**

| Medical Alerts :<br>Diagnosis :<br>InPatient :                                                                                    | Name : <b>ODAME</b><br>Age : <b>30Y 0M 2I</b><br>Patient No : <b>P23</b><br>Visit No. : <b>V123</b> 0 | O Gender: M<br>8030003                                                                                                                                                                                               |                 | Sponsor: SELF PAY / UNINSURED - GH [000027] Consult Type: OPTOMETRIST Doctor: Doctor Visit Date: 24 Mar 2023 15:10:20 |  |  |  |
|-----------------------------------------------------------------------------------------------------------------------------------|-------------------------------------------------------------------------------------------------------|----------------------------------------------------------------------------------------------------------------------------------------------------------------------------------------------------------------------|-----------------|-----------------------------------------------------------------------------------------------------------------------|--|--|--|
| EMR Investigation                                                                                                                 | ns 🗏 Treatment Sheet                                                                                  | Services / Pharmacy Dispenses                                                                                                                                                                                        | Past Medical Re | ecords Patient Documents                                                                                              |  |  |  |
| General     Admit/Detain Patient     Discharge Patient     Vital Signs     Treatment Sheet                                        | PATIENT HISTORY                                                                                       | ☐ Past Medical History ☐ Drug History ☐ Allergies ☐ Family History ☐ Occupational & Social History ☐ Others                                                                                                          |                 | •                                                                                                                     |  |  |  |
| Make Referral [Internal]  Book Appointment  Excuse Duty  Print Excuse Duty  Order For Diet/Meal  OPD/Consulting Room              | EXAMINATION FINDINGS                                                                                  | General Findings Cardiovascular System Respiratory System Abdominal Central Nervous System Musculoskelatal System Other Findings                                                                                     |                 |                                                                                                                       |  |  |  |
| Vital Signs ■ Presenting Complaint / History Ta ■ Gynae Presenting Complaint / Hi ■ Paediatric Presenting Complaint ■ Writing Pad | DIAGNOSIS                                                                                             | <ul> <li>□ Differential Diagnosis</li> <li>□ Provisional Diagnosis</li> <li>□ Final Diagnosis</li> <li>□ Nutritional Diagnosis</li> <li>□ Previous Patient Diagnosis</li> <li>□ Previous Doctor Diagnosis</li> </ul> |                 |                                                                                                                       |  |  |  |
| Systemic Enquiry Patient History Examination                                                                                      | INVESTIGATION REQUEST                                                                                 | □ Laboratory<br>□ Radiology<br>□ Cardiovascular<br>□ Others                                                                                                                                                          |                 | 19                                                                                                                    |  |  |  |