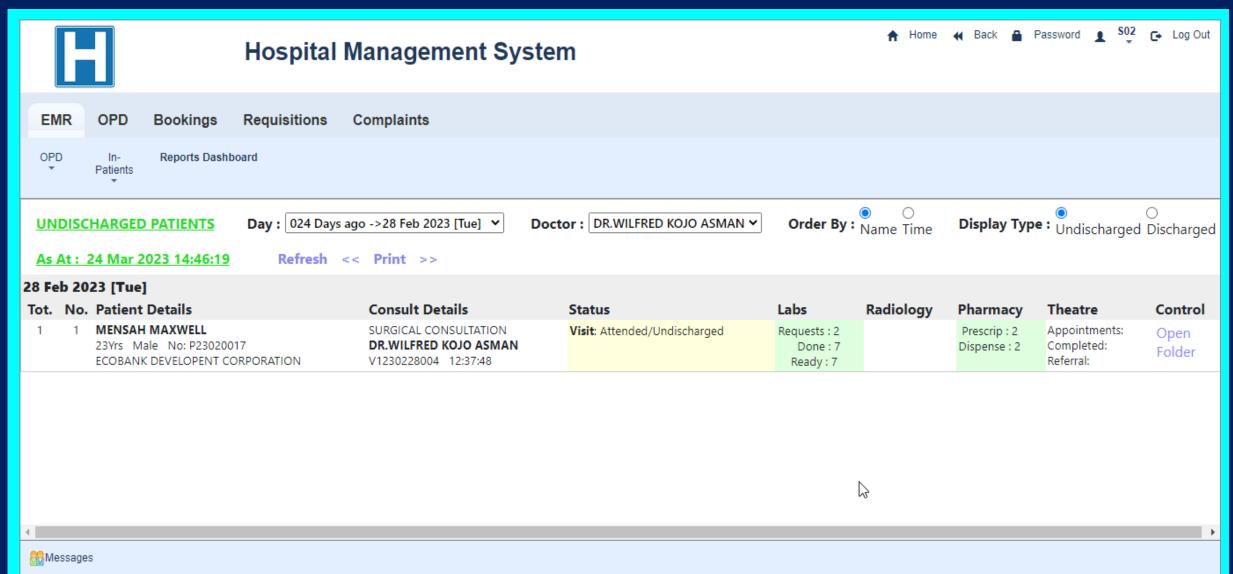

|
| 5  | CSSD                                                       |       |
| 6  | MIS Dashboard                                              |       |
| 7  | Datalink Connectivity and software component for Lab Analy | ysers |
| 8  | Connectivity module to PACs                                |       |
| 9  | Mortuary Module                                            |       |
| 10 | Theatre Module (O/R)                                       |       |
| 11 | Casualty and Emergency Management                          |       |
| 12 | Patient Billing and Insurance Module                       |       |

### **Login Page**



### **Registration Home Page**



### **Patient Registration**



### **Patient Registration Details**



### **Patient ID Options**



### **Nurse's Homepage**



#### **Nurse's Patient Folder**





| Medical Alerts :<br>Diagnosis :<br>InPatient :                                                                                    | Name : <b>ODAME</b><br>Age : <b>30Y 0M 2I</b><br>Patient No : <b>P23</b><br>Visit No. : <b>V123</b> 0 | O Gender: M<br>8030003                                                                                                                                                                                               |                 | Sponsor: SELF PAY / UNINSURED - GH [000027] Consult Type: OPTOMETRIST Doctor: Doctor Visit Date: 24 Mar 2023 15:10:20 |  |  |  |
|-----------------------------------------------------------------------------------------------------------------------------------|----------------------------