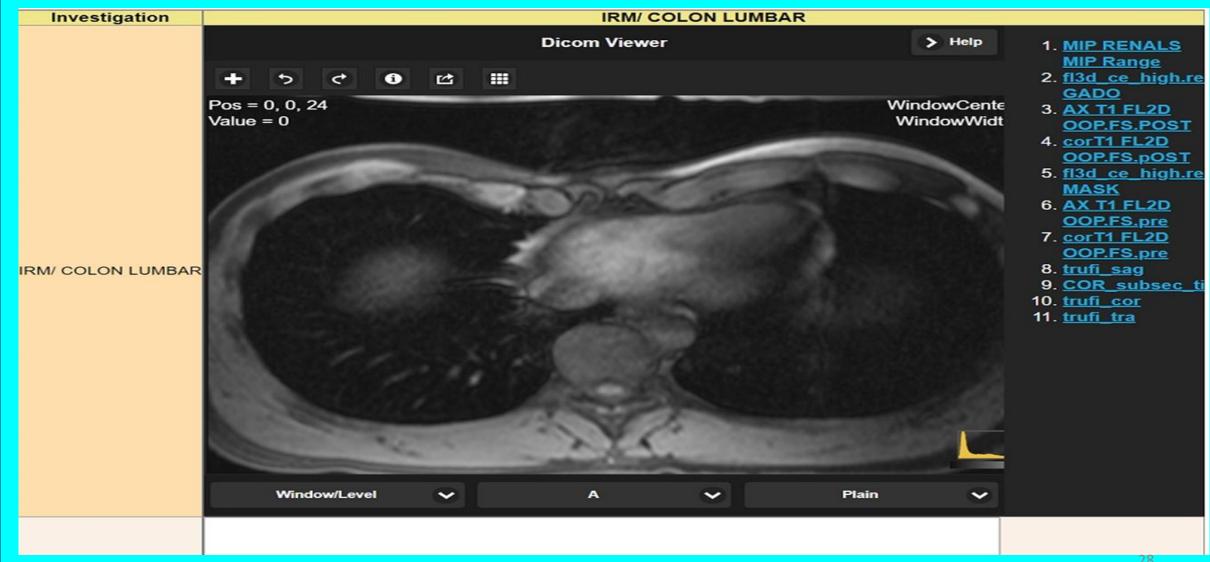

### **Lab Request**

#### **Lab Test Validation**

#### **Lab Test Results - 1**