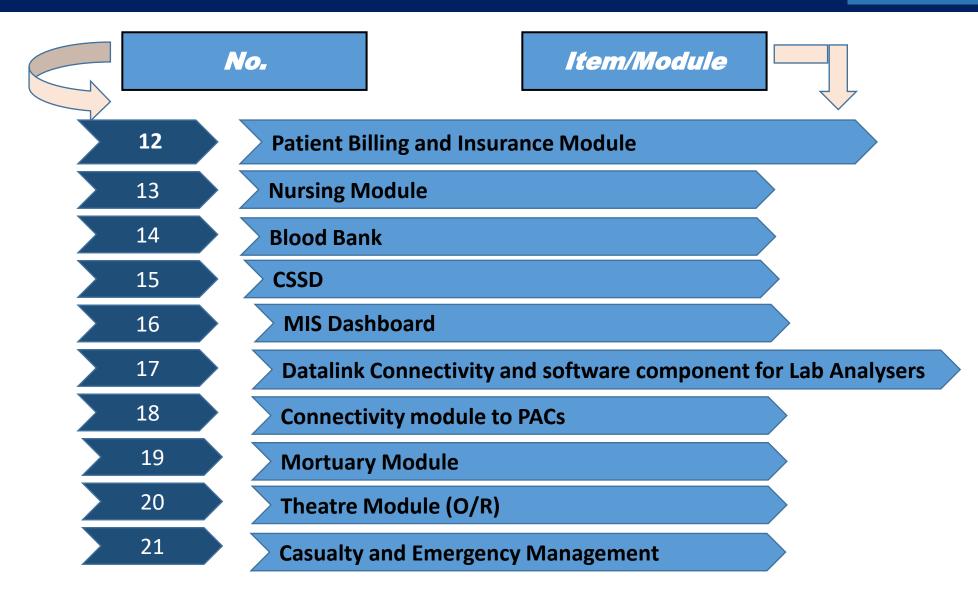

## **Key Modules – Paperless HealthPro Modules**

| 1  | Patient Billing and Insurance Module                       |       |
|----|------------------------------------------------------------|-------|
| 2  | Patient Billing and Insurance Module                       |       |
| 3  | Nursing Module                                             |       |
| 4  | Blood Bank                                                 |       |
| 5  | CSSD                                                       |       |
| 6  | MIS Dashboard                                              |       |
| 7  | Datalink Connectivity and software component for Lab Analy | ysers |
| 8  | Connectivity module to PACs                                |       |
| 9  | Mortuary Module                                            |       |
| 10 | Theatre Module (O/R)                                       |       |
| 11 | Casualty and Emergency Management                          |       |
| 12 | Patient Billing and Insurance Module                       |       |