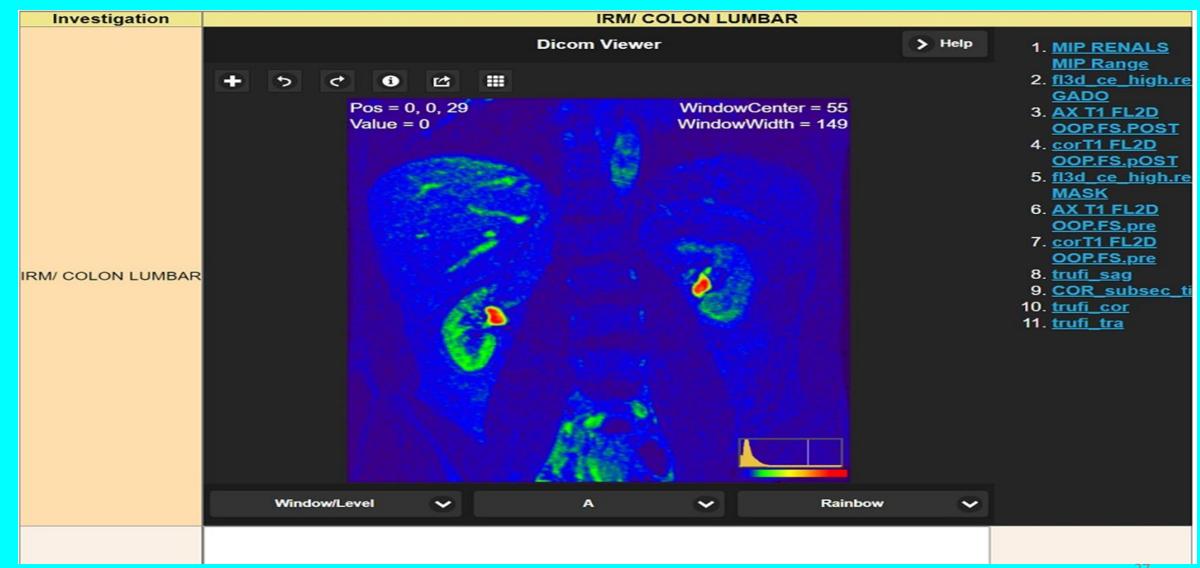

### **Lab Request**

#### **Lab Test Validation**

#### **Lab Test Results - 1**