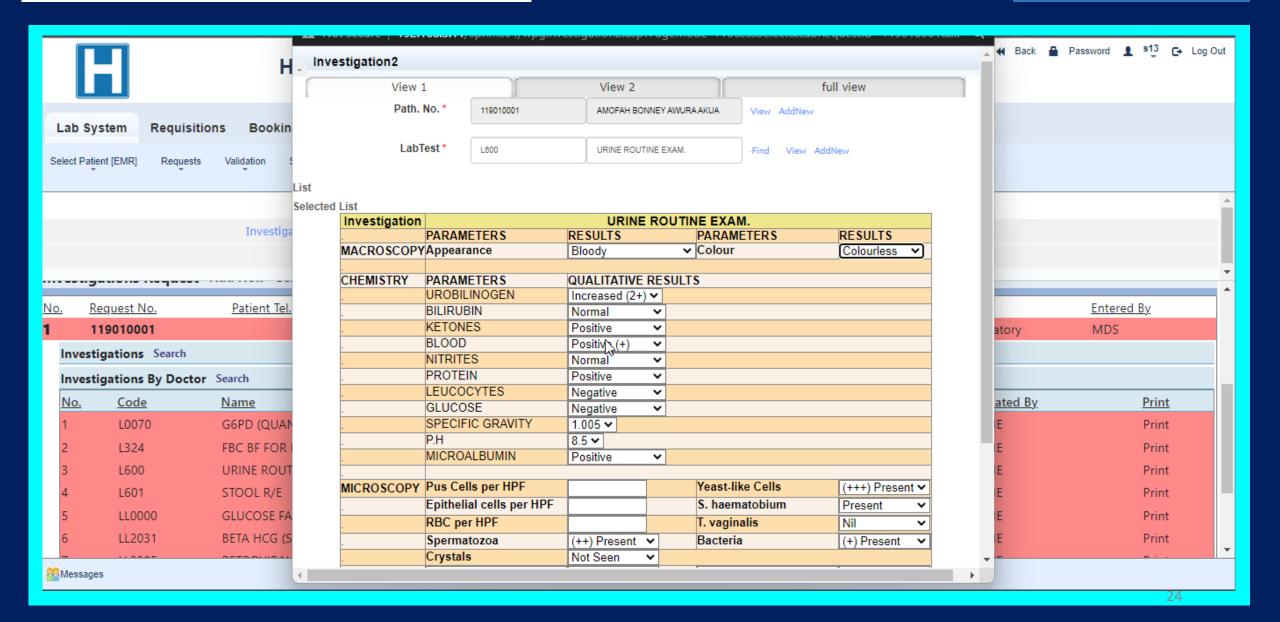

### **Lab Test Results - 2**

| nvestigation2 |                          |                  |            |                   |              |      |
|---------------|--------------------------|------------------|------------|-------------------|--------------|------|
| View 1        |                          | View 2           |            | fu                | II view      |      |
| Path.         | No. * 119010001          | AMOFAH BONNEY    | AWURA AKUA | ·View ·AddNew     |              |      |
| LabT          | est * L600               | URINE ROUTINE E  | XAM.       | ·Find ·View ·Addl | New          |      |
|               |                          |                  |            |                   |              |      |
| ted List      |                          |                  |            |                   |              |      |
| Investigation |                          | URINE RO         | UTINE EXAM | 1.                |              |      |
| -             | PARAMETERS               | RESULTS          | PARAME     | TERS              | RESULTS      |      |
| MACROSCOPY    | Appearance               | Bloody           | → Colour   |                   | Colourless   | ~    |
| -             |                          |                  |            |                   |              |      |
| CHEMISTRY     | PARAMETERS               | QUALITATIVE RE   | SULTS      |                   |              |      |
| -             | UROBILINOGEN             | Increased (2+) V |            |                   |              |      |
| -             | BILIRUBIN                | Normal ~         |            |                   |              |      |
| -             | KETONES                  | Positive ~       |            |                   |              |      |
| -             | BLOOD                    | Positive (+)     |            |                   |              |      |
| -             | NITRITES                 | Normal ~         |            |                   |              |      |
| -             | PROTEIN                  | Positive ~       |            |                   |              |      |
| -             | LEUCOCYTES               | Negative ~       |            |                   |              |      |
| -             | GLUCOSE                  | Negative ~       |            |                   |              |      |
| -             | SPECIFIC GRAVITY         | 1.005 🕶          |            |                   |              |      |
| -             | P.H                      | 8.5 🕶            |            |                   |              |      |
| _             | MICROALBUMIN             | Positive ~       |            |                   |              |      |
| -             |                          |                  |            |                   |              |      |
| MICROSCOPY    | Pus Cells per HPF        |                  | Yeast-lik  | e Cells           | (+++) Presei | nt 🗸 |
| _             | Epithelial cells per HPF |                  | S. haema   | atobium           | Present      | 4    |
| -             | RBC per HPF              |                  | T. vagina  | ılis              | Nil          | •    |
| -             | Spermatozoa              | (++) Present V   | Bacteria   |                   | (+) Present  | _    |
|               | Crystals                 | Not Seen 💙       |            |                   | . ,          |      |