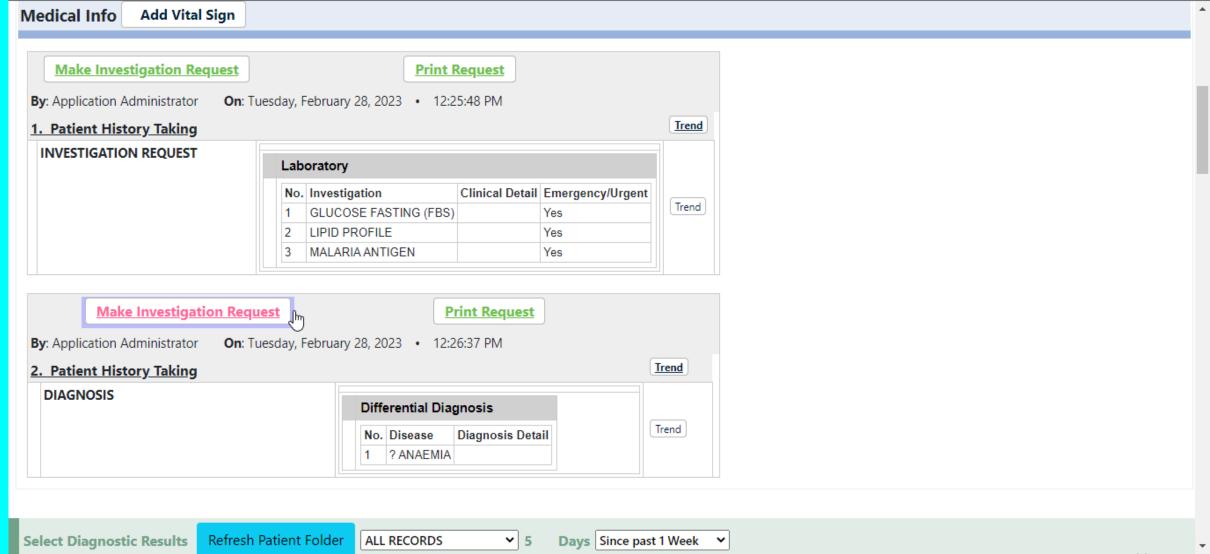

| Medical Alerts :<br>Diagnosis :<br>InPatient :                                                                                                                                                           | Name : <b>ODAME</b><br>Age : <b>30Y 0M 2D</b><br>Patient No : <b>P23</b><br>Visit No. : <b>V1230</b> | Gender : <b>M</b><br>030003                                                                                                                                                                                                                                                |                   | Sponsor: SELF PAY / UNINSURED - GH [000027] Consult Type: OPTOMETRIST Doctor: Doctor Visit Date: 24 Mar 2023 15:10:20 |
|----------------------------------------------------------------------------------------------------------------------------------------------------------------------------------------------------------|------------------------------------------------------------------------------------------------------|----------------------------------------------------------------------------------------------------------------------------------------------------------------------------------------------------------------------------------------------------------------------------|-------------------|-----------------------------------------------------------------------------------------------------------------------|
| <b>EMR</b>                                                                                                                                                                                               | ons Treatment Sheet                                                                                  | Services / Pharmacy Dispenses                                                                                                                                                                                                                                              | O Past Medical Re | ecords Patient Documents                                                                                              |
| Admit/Detain Patient Discharge Patient Vital Signs Treatment Sheet Make Referral [Internal] Book Appointment Excuse Duty Print Excuse Duty Order For Diet/Meal                                           | INVESTIGATION REQUEST                                                                                | □ Differential Diagnosis □ Provisional Diagnosis □ Final Diagnosis □ Nutritional Diagnosis □ Previous Patient Diagnosis □ Previous Doctor Diagnosis □ Laboratory □ Radiology □ Cardiovascular □ Others □ Panels □ Previous Patient Investigation □ Previous Doctor Request |                   |                                                                                                                       |
| Vital Signs     Presenting Complaint / History T₂     Gynae Presenting Complaint / Hi     Paediatric Presenting Complaint     Writing Pad     Systemic Enquiry     Patient History     Examination     ✓ | MANAGEMENT PLAN  DRUG PRESCRIPTION  Refresh                                                          | Add/Edit Medical Item                                                                                                                                                                                                                                                      | ave               |                                                                                                                       |