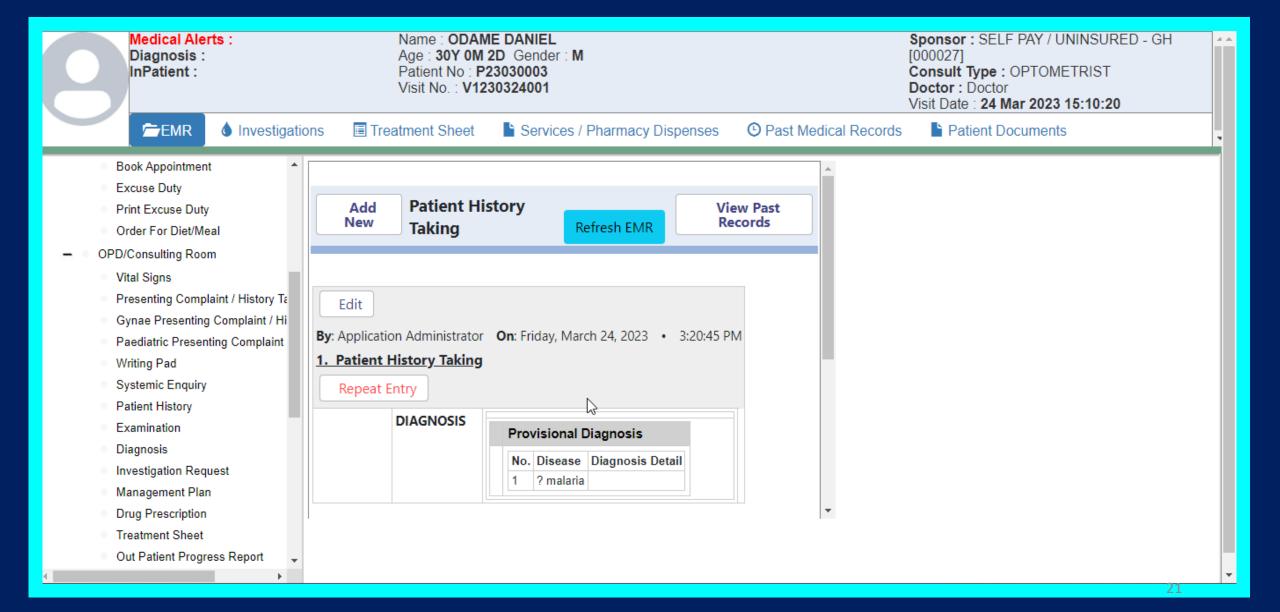

#### **Nurse's Patient Folder**

| Medical Alerts :<br>Diagnosis :<br>InPatient :                                                                                    | Name : <b>ODAME</b><br>Age : <b>30Y 0M 2I</b><br>Patient No : <b>P23</b><br>Visit No. : <b>V123</b> 0 | O Gender: M<br>8030003                                                                                                                                                                                               |                 | Sponsor: SELF PAY / UNINSURED - GH [000027] Consult Type: OPTOMETRIST Doctor: Doctor Visit Date: 24 Mar 2023 15:10:20 |  |  |  |
|-----------------------------------------------------------------------------------------------------------------------------------|-------------------------------------------------------------------------------------------------------|----------------------------------------------------------------------------------------------------------------------------------------------------------------------------------------------------------------------|-----------------|-----------------------------------------------------------------------------------------------------------------------|--|--|--|
| EMR Investigation                                                                                                                 | ns 🗏 Treatment Sheet                                                                                  | Services / Pharmacy Dispenses                                                                                                                                                                                        | Past Medical Re | ecords Patient Documents                                                                                              |  |  |  |
| General     Admit/Detain Patient     Discharge Patient     Vital Signs     Treatment Sheet                                        | PATIENT HISTORY                                                                                       | ☐ Past Medical History ☐ Drug History ☐ Allergies ☐ Family History ☐ Occupational & Social History ☐ Others                                                                                                          |                 | •                                                                                                                     |  |  |  |
| Make Referral [Internal]  Book Appointment  Excuse Duty  Print Excuse Duty  Order For Diet/Meal  OPD/Consulting Room              | EXAMINATION FINDINGS                                                                                  | General Findings Cardiovascular System Respiratory System Abdominal Central Nervous System Musculoskelatal System Other Findings                                                                                     |                 |                                                                                                                       |  |  |  |
| Vital Signs ■ Presenting Complaint / History Ta ■ Gynae Presenting Complaint / Hi ■ Paediatric Presenting Complaint ■ Writing Pad | DIAGNOSIS                                                                                             | <ul> <li>□ Differential Diagnosis</li> <li>□ Provisional Diagnosis</li> <li>□ Final Diagnosis</li> <li>□ Nutritional Diagnosis</li> <li>□ Previous Patient Diagnosis</li> <li>□ Previous Doctor Diagnosis</li> </ul> |                 |                                                                                                                       |  |  |  |
| Systemic Enquiry Patient History Examination                                                                                      | INVESTIGATION REQUEST                                                                                 | □ Laboratory<br>□ Radiology<br>□ Cardiovascular<br>□ Others                                                                                                                                                          |                 | 19                                                                                                                    |  |  |  |

| Medical Alerts :<br>Diagnosis :<br>InPatient :                                                                                                                                                           | Name : <b>ODAME</b><br>Age : <b>30Y 0M 2D</b><br>Patient No : <b>P23</b><br>Visit No. : <b>V1230</b> | Gender : <b>M</b><br>030003                                                                                                                                                                                                                                                |                   | Sponsor: SELF PAY / UNINSURED - GH [000027] Consult Type: OPTOMETRIST Doctor: Doctor Visit Date: 24 Mar 2023 15:10:20 |
|----------------------------------------------------------------------------------------------------------------------------------------------------------------------------------------------------------|------------------------------------------------------------------------------------------------------|----------------------------------------------------------------------------------------------------------------------------------------------------------------------------------------------------------------------------------------------------------------------------|-------------------|-----------------------------------------------------------------------------------------------------------------------|
| <b>EMR</b>                                                                                                                                                                                               | ons Treatment Sheet                                                                                  | Services / Pharmacy Dispenses                                                                                                                                                                                                                                              | O Past Medical Re | ecords Patient Documents                                                                                              |
| Admit/Detain Patient Discharge Patient Vital Signs Treatment Sheet Make Referral [Internal] Book Appointment Excuse Duty Print Excuse Duty Order For Diet/Meal                                           | INVESTIGATION REQUEST                                                                                | □ Differential Diagnosis □ Provisional Diagnosis □ Final Diagnosis □ Nutritional Diagnosis □ Previous Patient Diagnosis □ Previous Doctor Diagnosis □ Laboratory □ Radiology □ Cardiovascular □ Others □ Panels □ Previous Patient Investigation □ Previous Doctor Request |                   |                                                                                                                       |
| Vital Signs     Presenting Complaint / History T₂     Gynae Presenting Complaint / Hi     Paediatric Presenting Complaint     Writing Pad     Systemic Enquiry     Patient History     Examination     ✓ | MANAGEMENT PLAN  DRUG PRESCRIPTION  Refresh                                                          | Add/Edit Medical Item                                                                                                                                                                                                                                                      | ave               |                                                                                                                       |