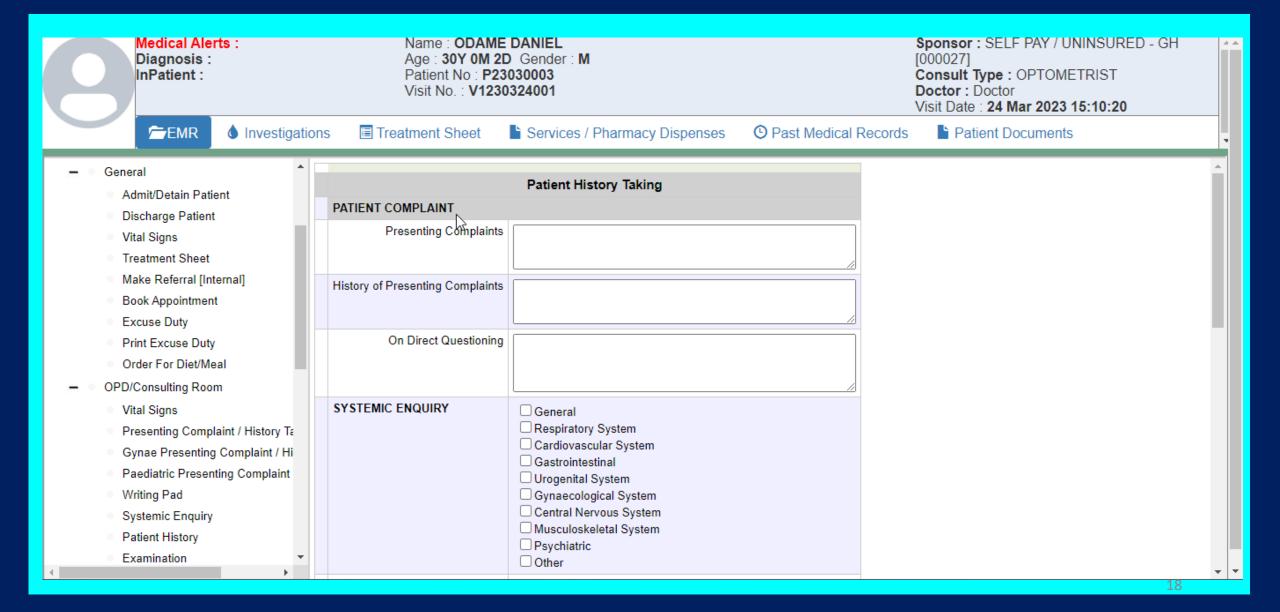

#### **Nurse's Patient Folder**

| Medical Alerts :<br>Diagnosis :<br>InPatient :                                                                                    | Name : <b>ODAME</b><br>Age : <b>30Y 0M 2I</b><br>Patient No : <b>P23</b><br>Visit No. : <b>V123</b> 0 | O Gender: M<br>8030003                                                                                                                                                                                               |                 | Sponsor: SELF PAY / UNINSURED - GH [000027] Consult Type: OPTOMETRIST Doctor: Doctor Visit Date: 24 Mar 2023 15:10:20 |  |  |  |
|-----------------------------------------------------------------------------------------------------------------------------------|-------------------------------------------------------------------------------------------------------|----------------------------------------------------------------------------------------------------------------------------------------------------------------------------------------------------------------------|-----------------|-----------------------------------------------------------------------------------------------------------------------|--|--|--|
| EMR Investigation                                                                                                                 | ns 🗏 Treatment Sheet                                                                                  | Services / Pharmacy Dispenses                                                                                                                                                                                        | Past Medical Re | ecords Patient Documents                                                                                              |  |  |  |
| General     Admit/Detain Patient     Discharge Patient     Vital Signs     Treatment Sheet                                        | PATIENT HISTORY                                                                                       | ☐ Past Medical History ☐ Drug History ☐ Allergies ☐ Family History ☐ Occupational & Social History ☐ Others                                                                                                          |                 | •                                                                                                                     |  |  |  |
| Make Referral [Internal]  Book Appointment  Excuse Duty  Print Excuse Duty  Order For Diet/Meal  OPD/Consulting Room              | EXAMINATION FINDINGS                                                                                  | General Findings Cardiovascular System Respiratory System Abdominal Central Nervous System Musculoskelatal System Other Findings                                                                                     |                 |                                                                                                                       |  |  |  |
| Vital Signs ■ Presenting Complaint / History Ta ■ Gynae Presenting Complaint / Hi ■ Paediatric Presenting Complaint ■ Writing Pad | DIAGNOSIS                                                                                             | <ul> <li>□ Differential Diagnosis</li> <li>□ Provisional Diagnosis</li> <li>□ Final Diagnosis</li> <li>□ Nutritional Diagnosis</li> <li>□ Previous Patient Diagnosis</li> <li>□ Previous Doctor Diagnosis</li> </ul> |                 |                                                                                                                       |  |  |  |
| Systemic Enquiry Patient History Examination                                                                                      | INVESTIGATION REQUEST                                                                                 | □ Laboratory<br>□ Radiology<br>□ Cardiovascular<br>□ Others                                                                                                                                                          |                 | 19                                                                                                                    |  |  |  |