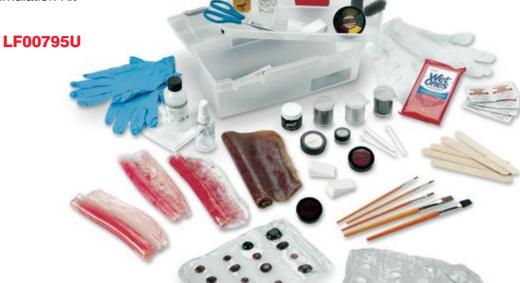

# Other Available Life form Simulators

**LF00725U** Simulated Burn Rolls

**LF00793U** Basic Nursing Wound Simulation Kit **LF00794U** Advanced Nursing Wound Simulation Kit