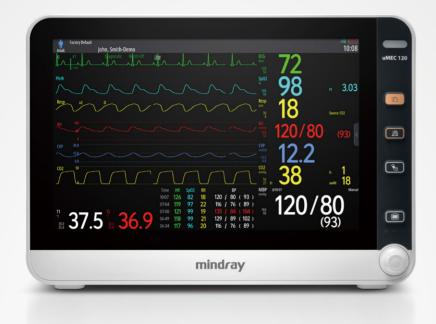

2400 hours trends5000 events5000 NIBP measurements120 hours full disclosure

Essentially advanced measurements

Huge data capacity

Long battery working time