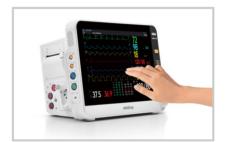

## Ease of Use

- Standard touch screen. Easy to use
- Support gestures operations. Including adjust the screen brightness, adjust the alarm volume and switch a screen
- Flat UI design. Improve interaction experience
- Support self-learning. Make it easier for caregivers to use
- Support EWS, GCS and ECG 24h summary clinical assistive applications. Provide comprehensive analytical results for caregivers
- Minimum 3.5kg weight with battery
- Storage space to store accessories, cables etc

Gestures operations

Storage space

Self learning