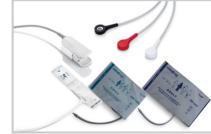

## Reliability

- 0.75 m drop-protection and IPX1 water resistance
- Low power consumption and fanless design
- Robust housing resists aging and yellowing, with high corrosion resistance
- Mindray accessories with quality material and production technique
- Working temperature is 0~40°C, unaffected by extremes

Drop protection

Mindray accessories