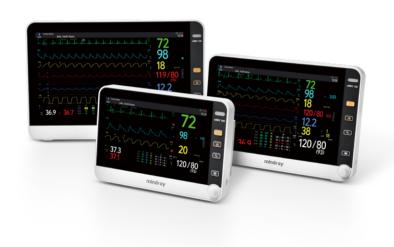

uMEC 100/120/150

Patient Monitor

Optimized uses at your fingertips

P/N:ENG-uMEC 100/120/150-210285X4P-20230629

©2023 Shenzhen Mindray Bio-Medical Electronics Co.,Ltd. All rights reserved.

With Mindray's 30-year experience in patient monitoring, uMEC series patient monitors cater to clinical needs by offering precise and stable measurement of essential parameters. When monitoring is reliable, you can naturally be more confident with your clinical decisions.

Note: For uMEC 100/120/150, the models supplied in different regions are different. Consult Mindray sales engineers for details.