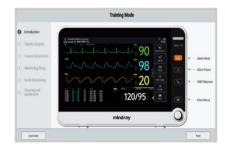

## Ease of Use

- Standard touch screen. Easy to use
- Support gestures operations. Including adjust the screen brightness, adjust the alarm volume and switch a screen
- Flat UI design. Improve interaction experience
- Support self-learning. Make it easier for caregivers to use
- Support EWS, GCS and ECG 24h summary clinical assistive applications. Provide comprehensive analytical results for caregivers
- Minimum 3.5kg weight with battery
- Storage space to store accessories, cables etc

Gestures operations

Storage space

Self learning