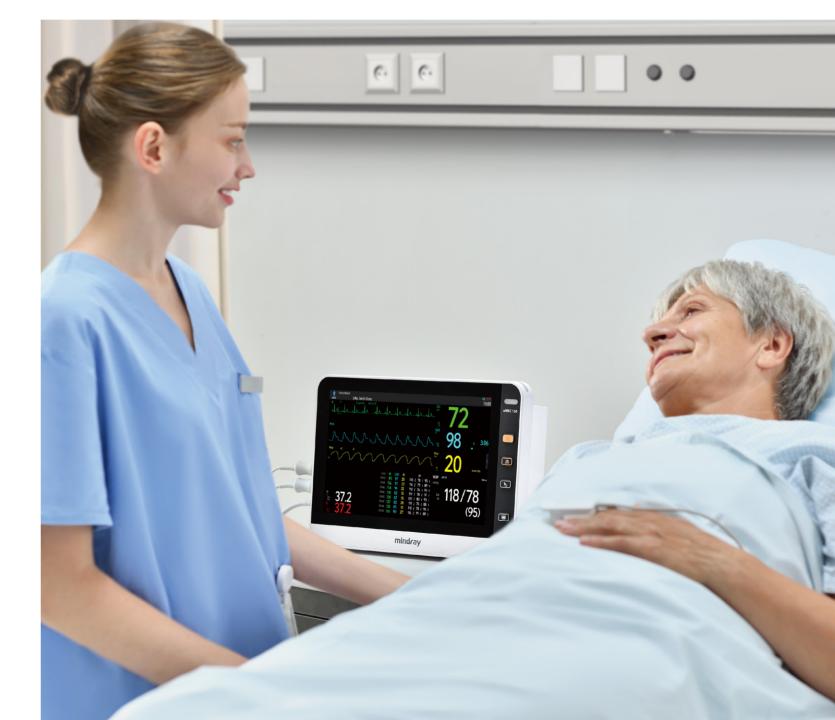

uMEC 100/120/150

Patient Monitor

Optimized uses at your fingertips

P/N:ENG-uMEC 100/120/150-210285X4P-20230629

©2023 Shenzhen Mindray Bio-Medical Electronics Co.,Ltd. All rights reserved.

With Mindray's 30-year experience in patient monitoring, uMEC series patient monitors cater to clinical needs by offering precise and stable measurement of essential parameters. When monitoring is reliable, you can naturally be more confident with your clinical decisions.